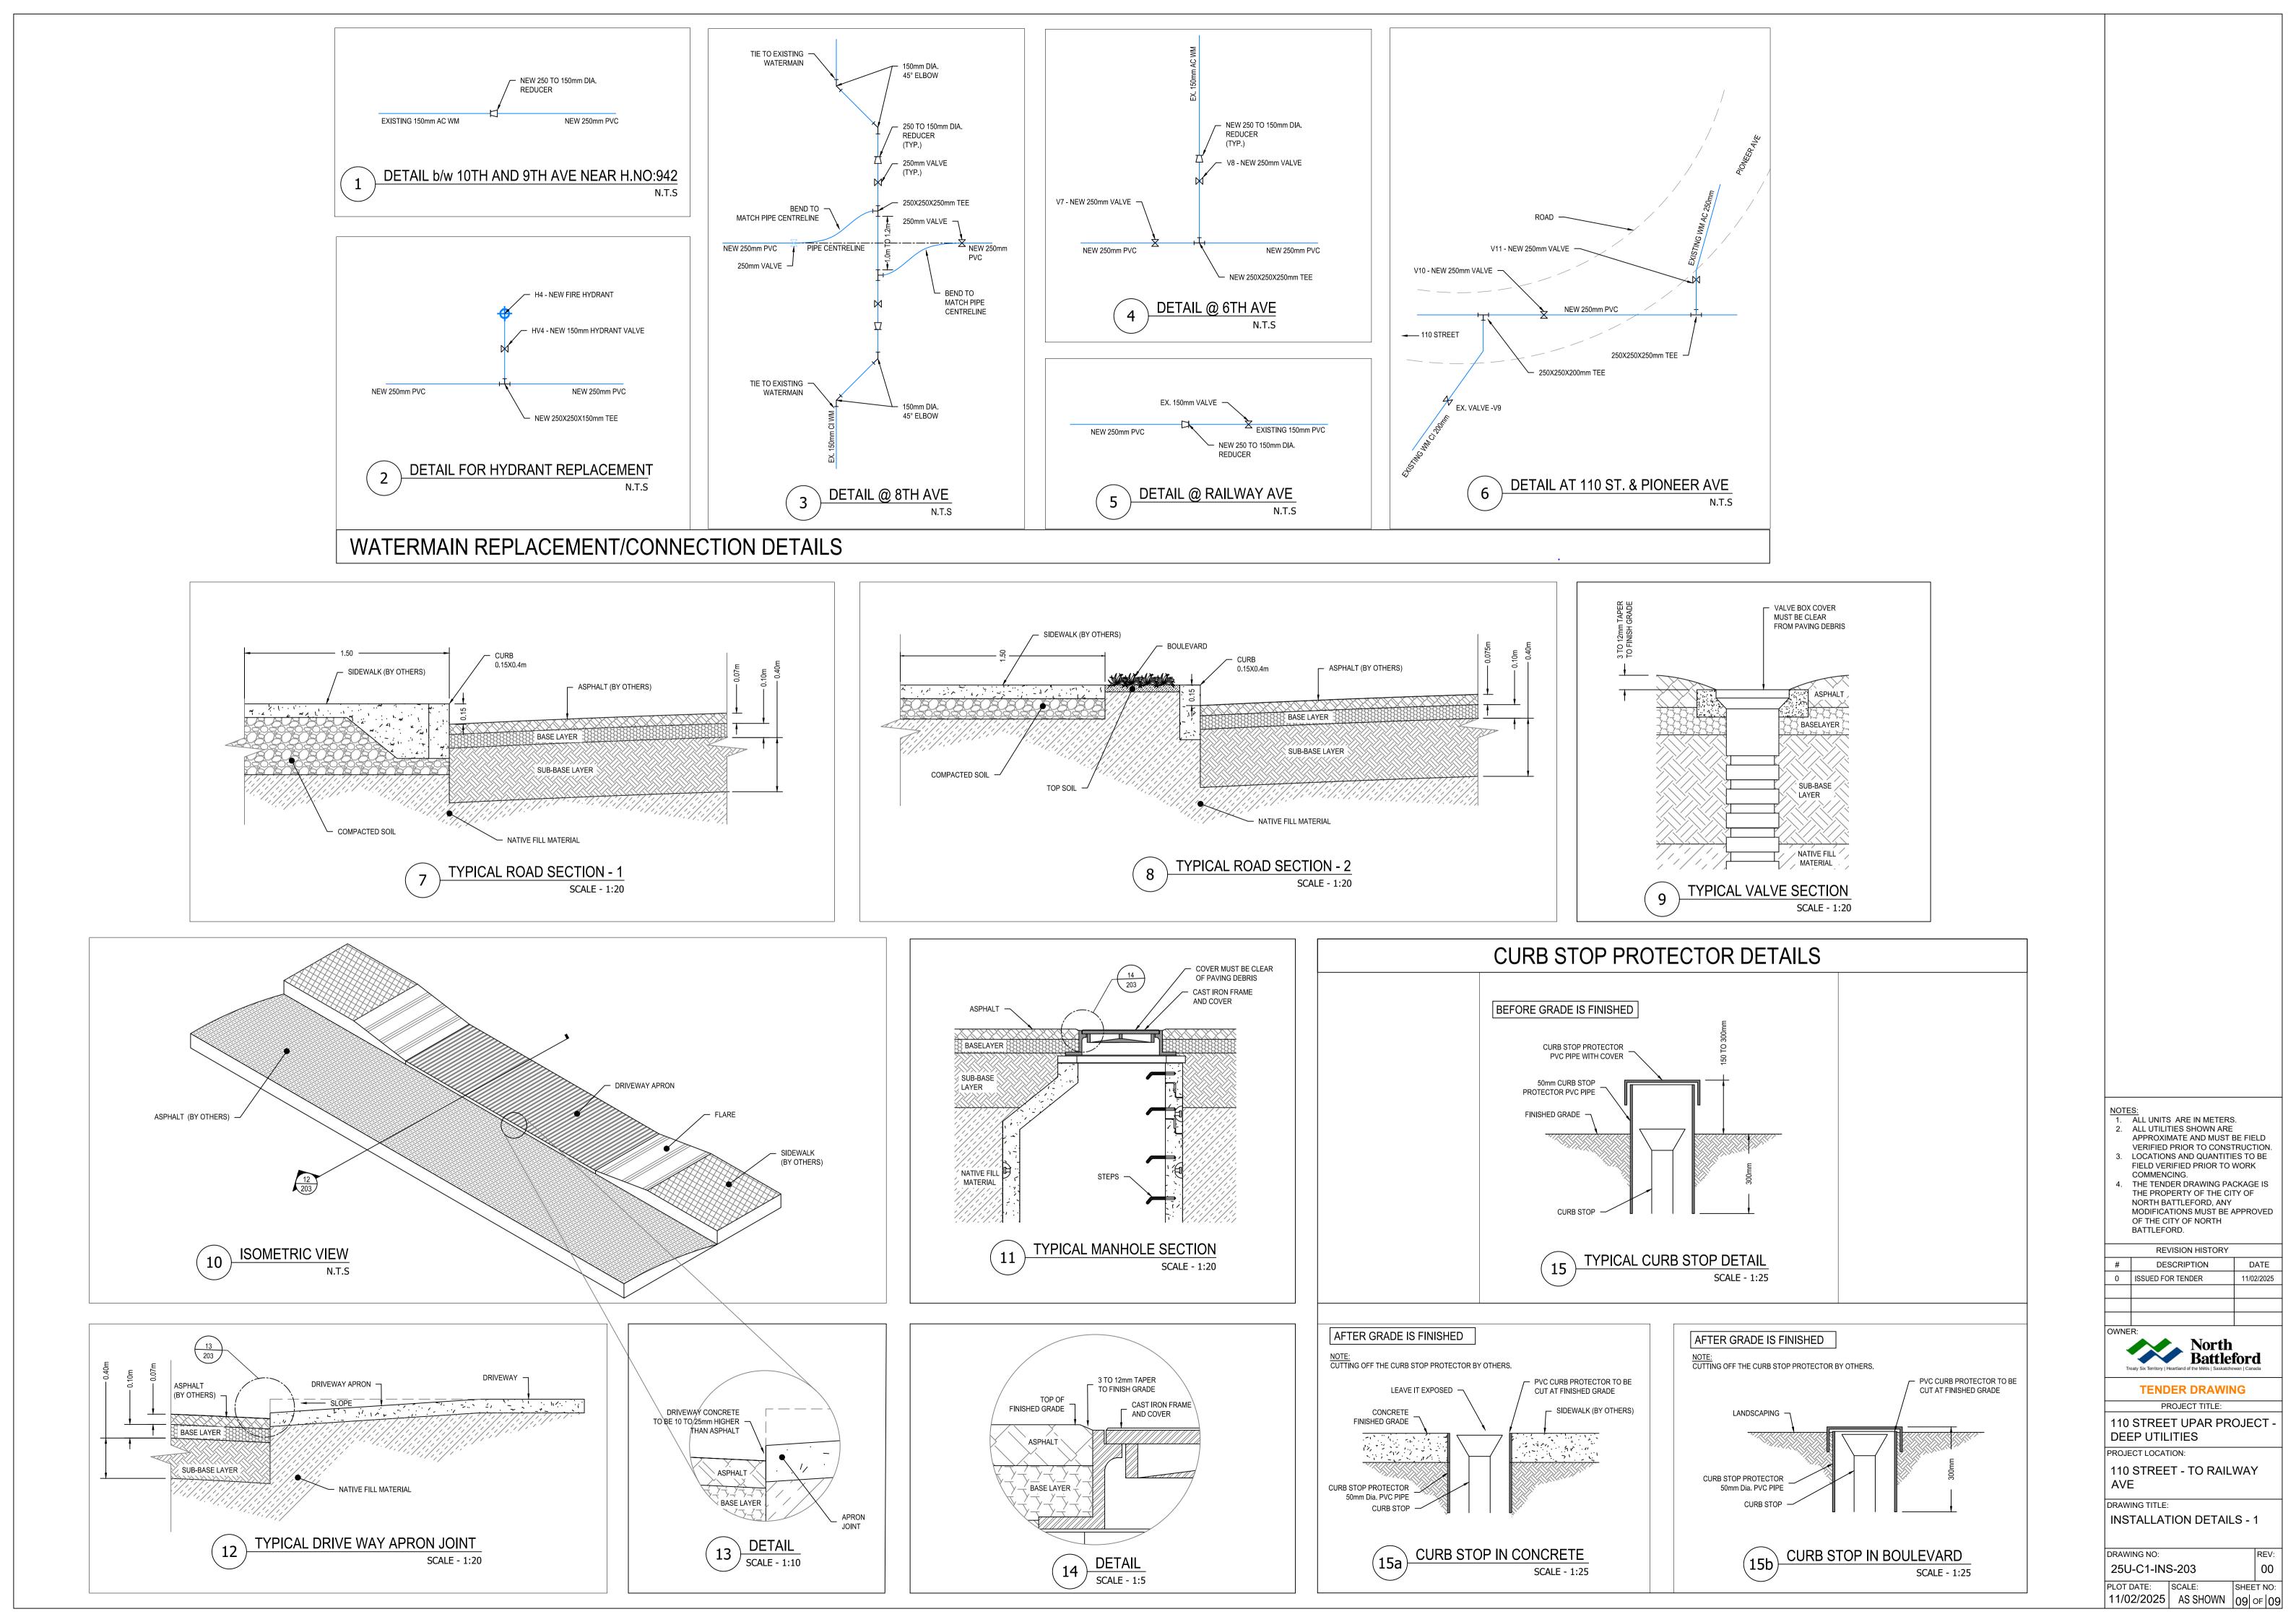

E RESPECTIVE UTILITY COMPANIES AND ARE ONLY AN APPROXIMATE. NOTES: 1. ALL UNITS ARE IN METERS. 2. ALL UTILITIES SHOWN ARE APPROXIMATE AND MUST BE FIELD VERIFIED PRIOR TO CONSTRUCTION. 3. LOCATIONS AND QUANTITIES TO BE FIELD VERIFIED PRIOR TO WORK COMMENCING. 4. THE TENDER DRAWING PACKAGE IS THE PROPERTY OF THE CITY OF NORTH BATTLEFORD, ANY MODIFICATIONS MUST BE APPROVED OF THE CITY OF NORTH BATTLEFORD. **REVISION HISTORY** DESCRIPTION DATE # 0 ISSUED FOR TENDER 11/02/2025 1 SHALLOW UTILITIES ADDED 21/02/2025 OWNER: North Battleford **TENDER DRAWING** PROJECT TITLE: 110 STREET UPAR PROJECT -DEEP UTILITIES PROJECT LOCATION: 110 STREET - PIONEER AVE TO RAILWAY AVE DRAWING TITLE: INSTALLATION PLAN - 3 DRAWING NO: 25U-C1-INS-202 01 PLOT DATE: SCALE: SHEET NO: 21/02/2025 1:500 08 OF 09

LEGEND