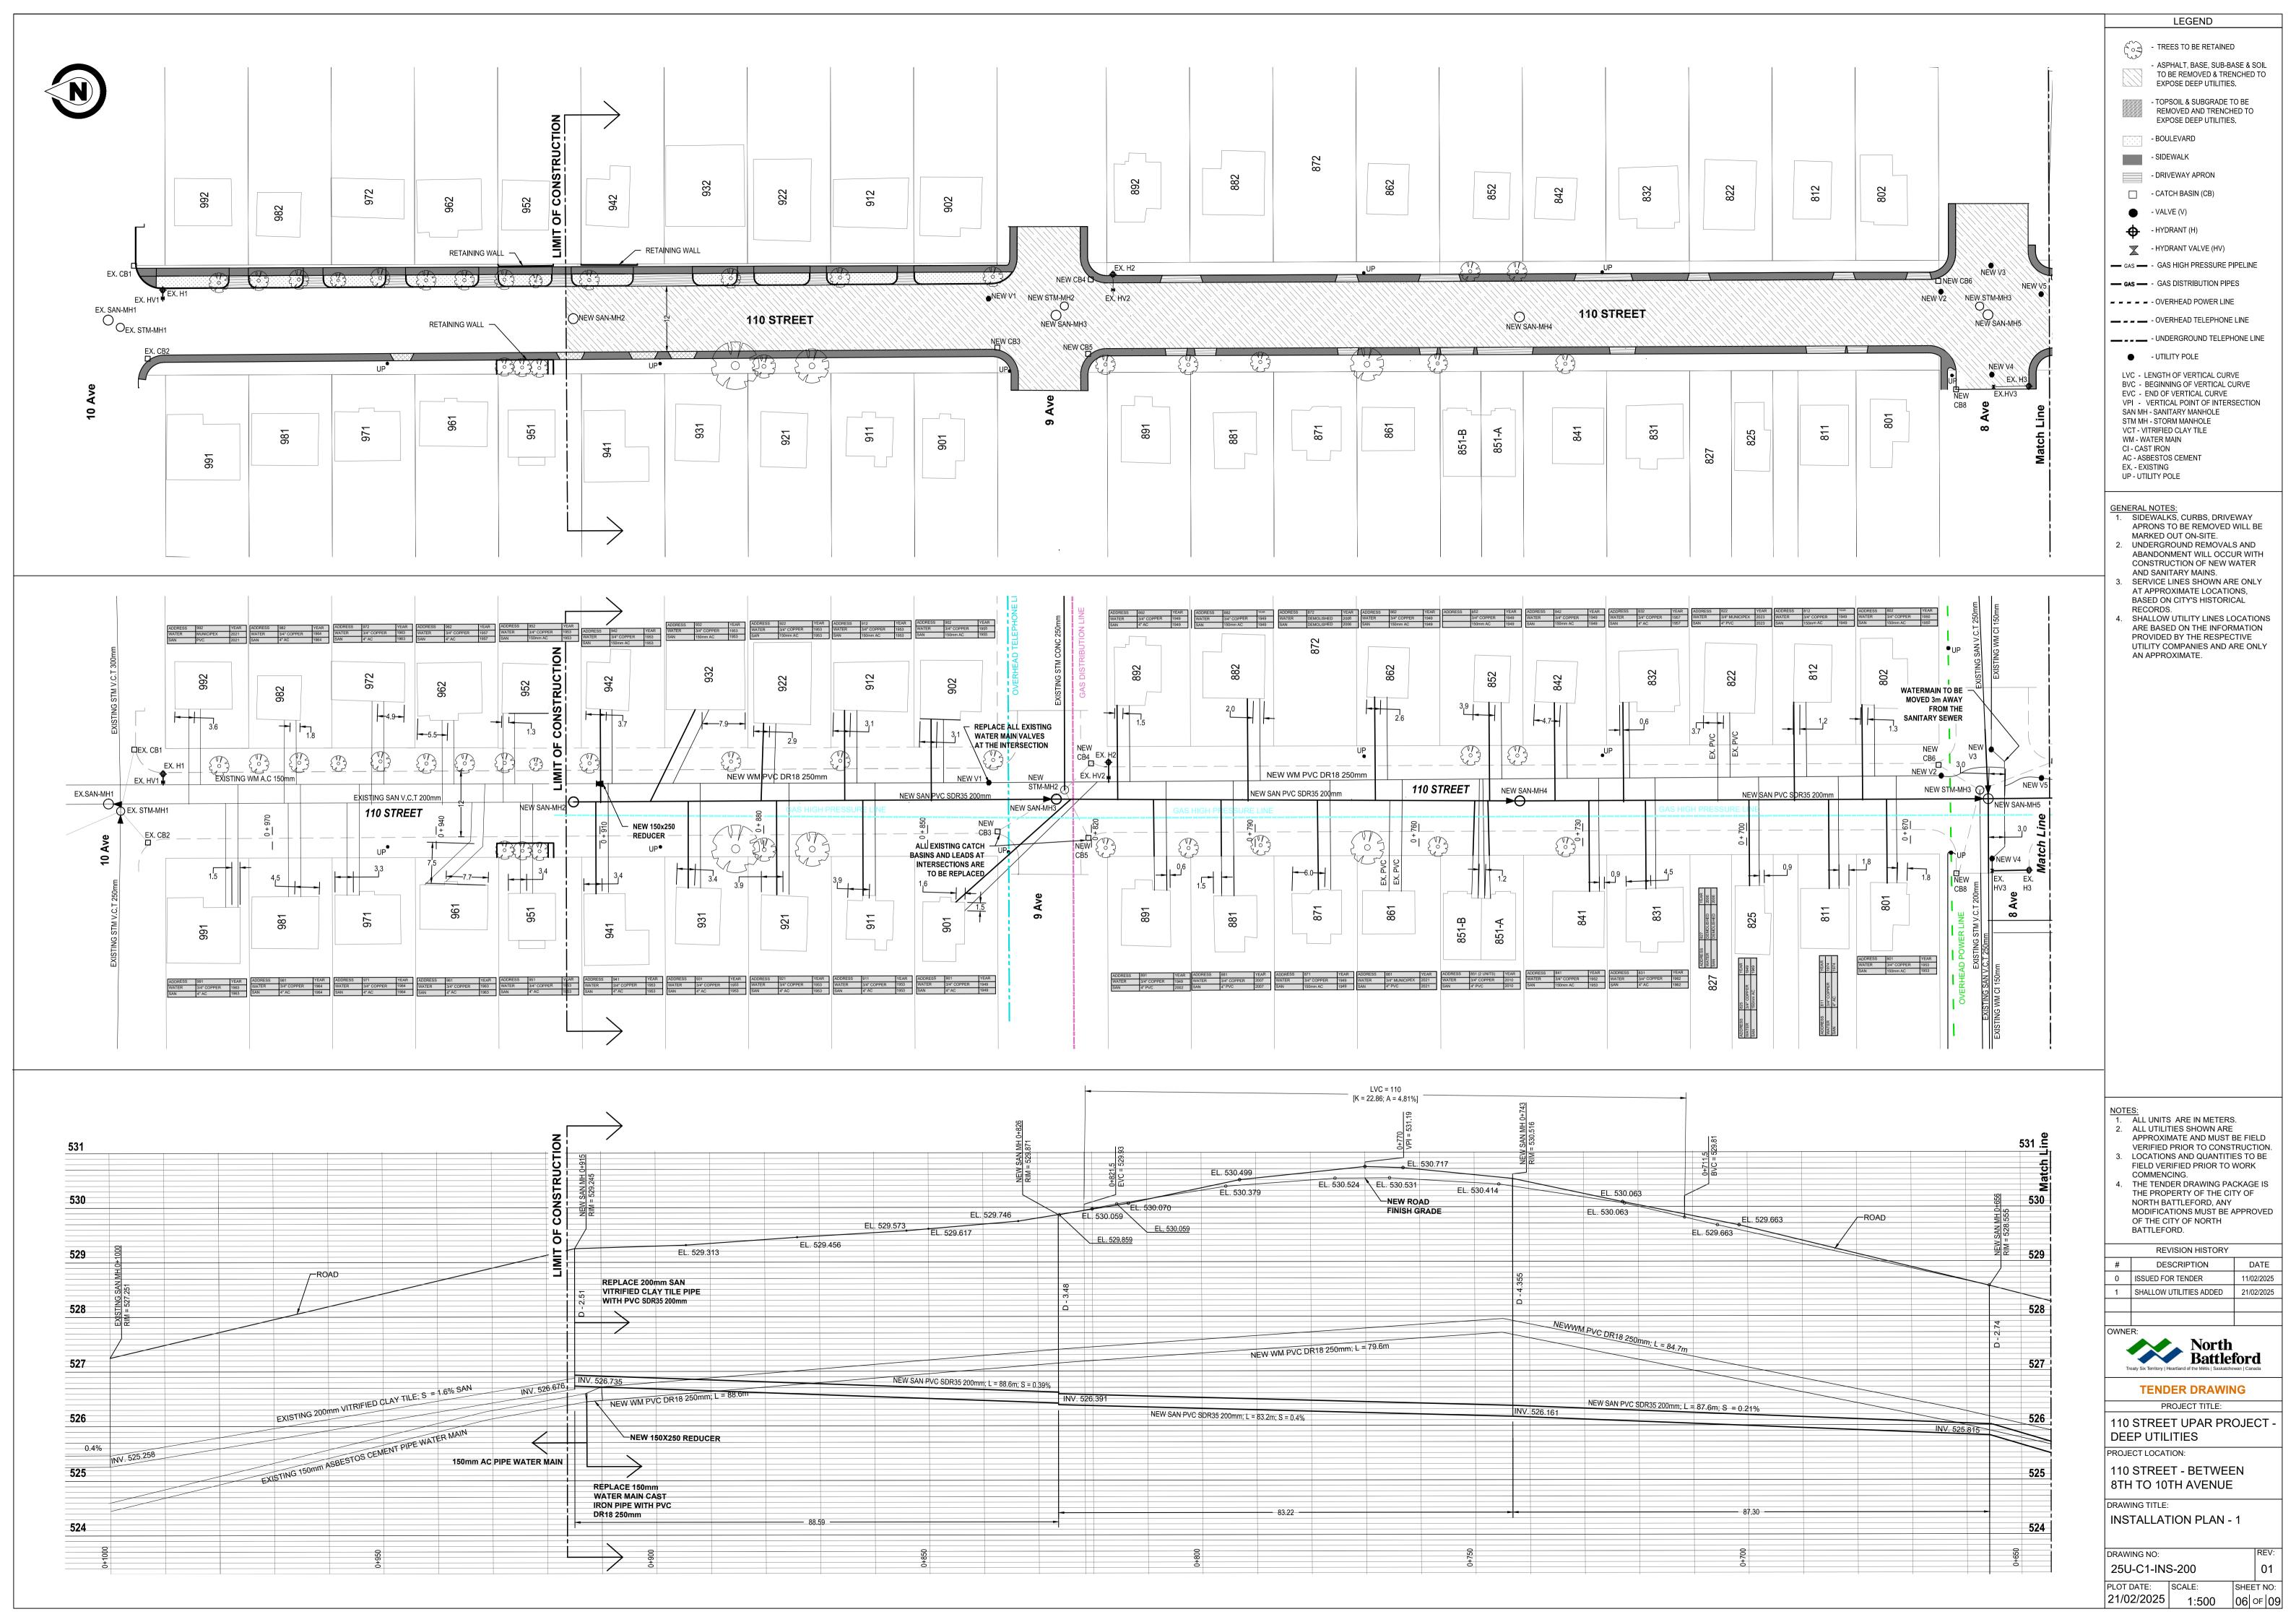

1. 25U-C1-INS-200 - REV01 - INSTALLATION PLAN - 1 - 110TH STREET BETWEEN 8TH TO 10TH AVE 2. 25U-C1-INS-201 - REV01 - INSTALLATION PLAN - 2 - 110TH STREET BETWEEN 6TH TO 8TH AVE 3. 25U-C1-INS-202 - REV01 - INSTALLATION PLAN - 3 - PIONEER AVE TO RAILWAY AVE