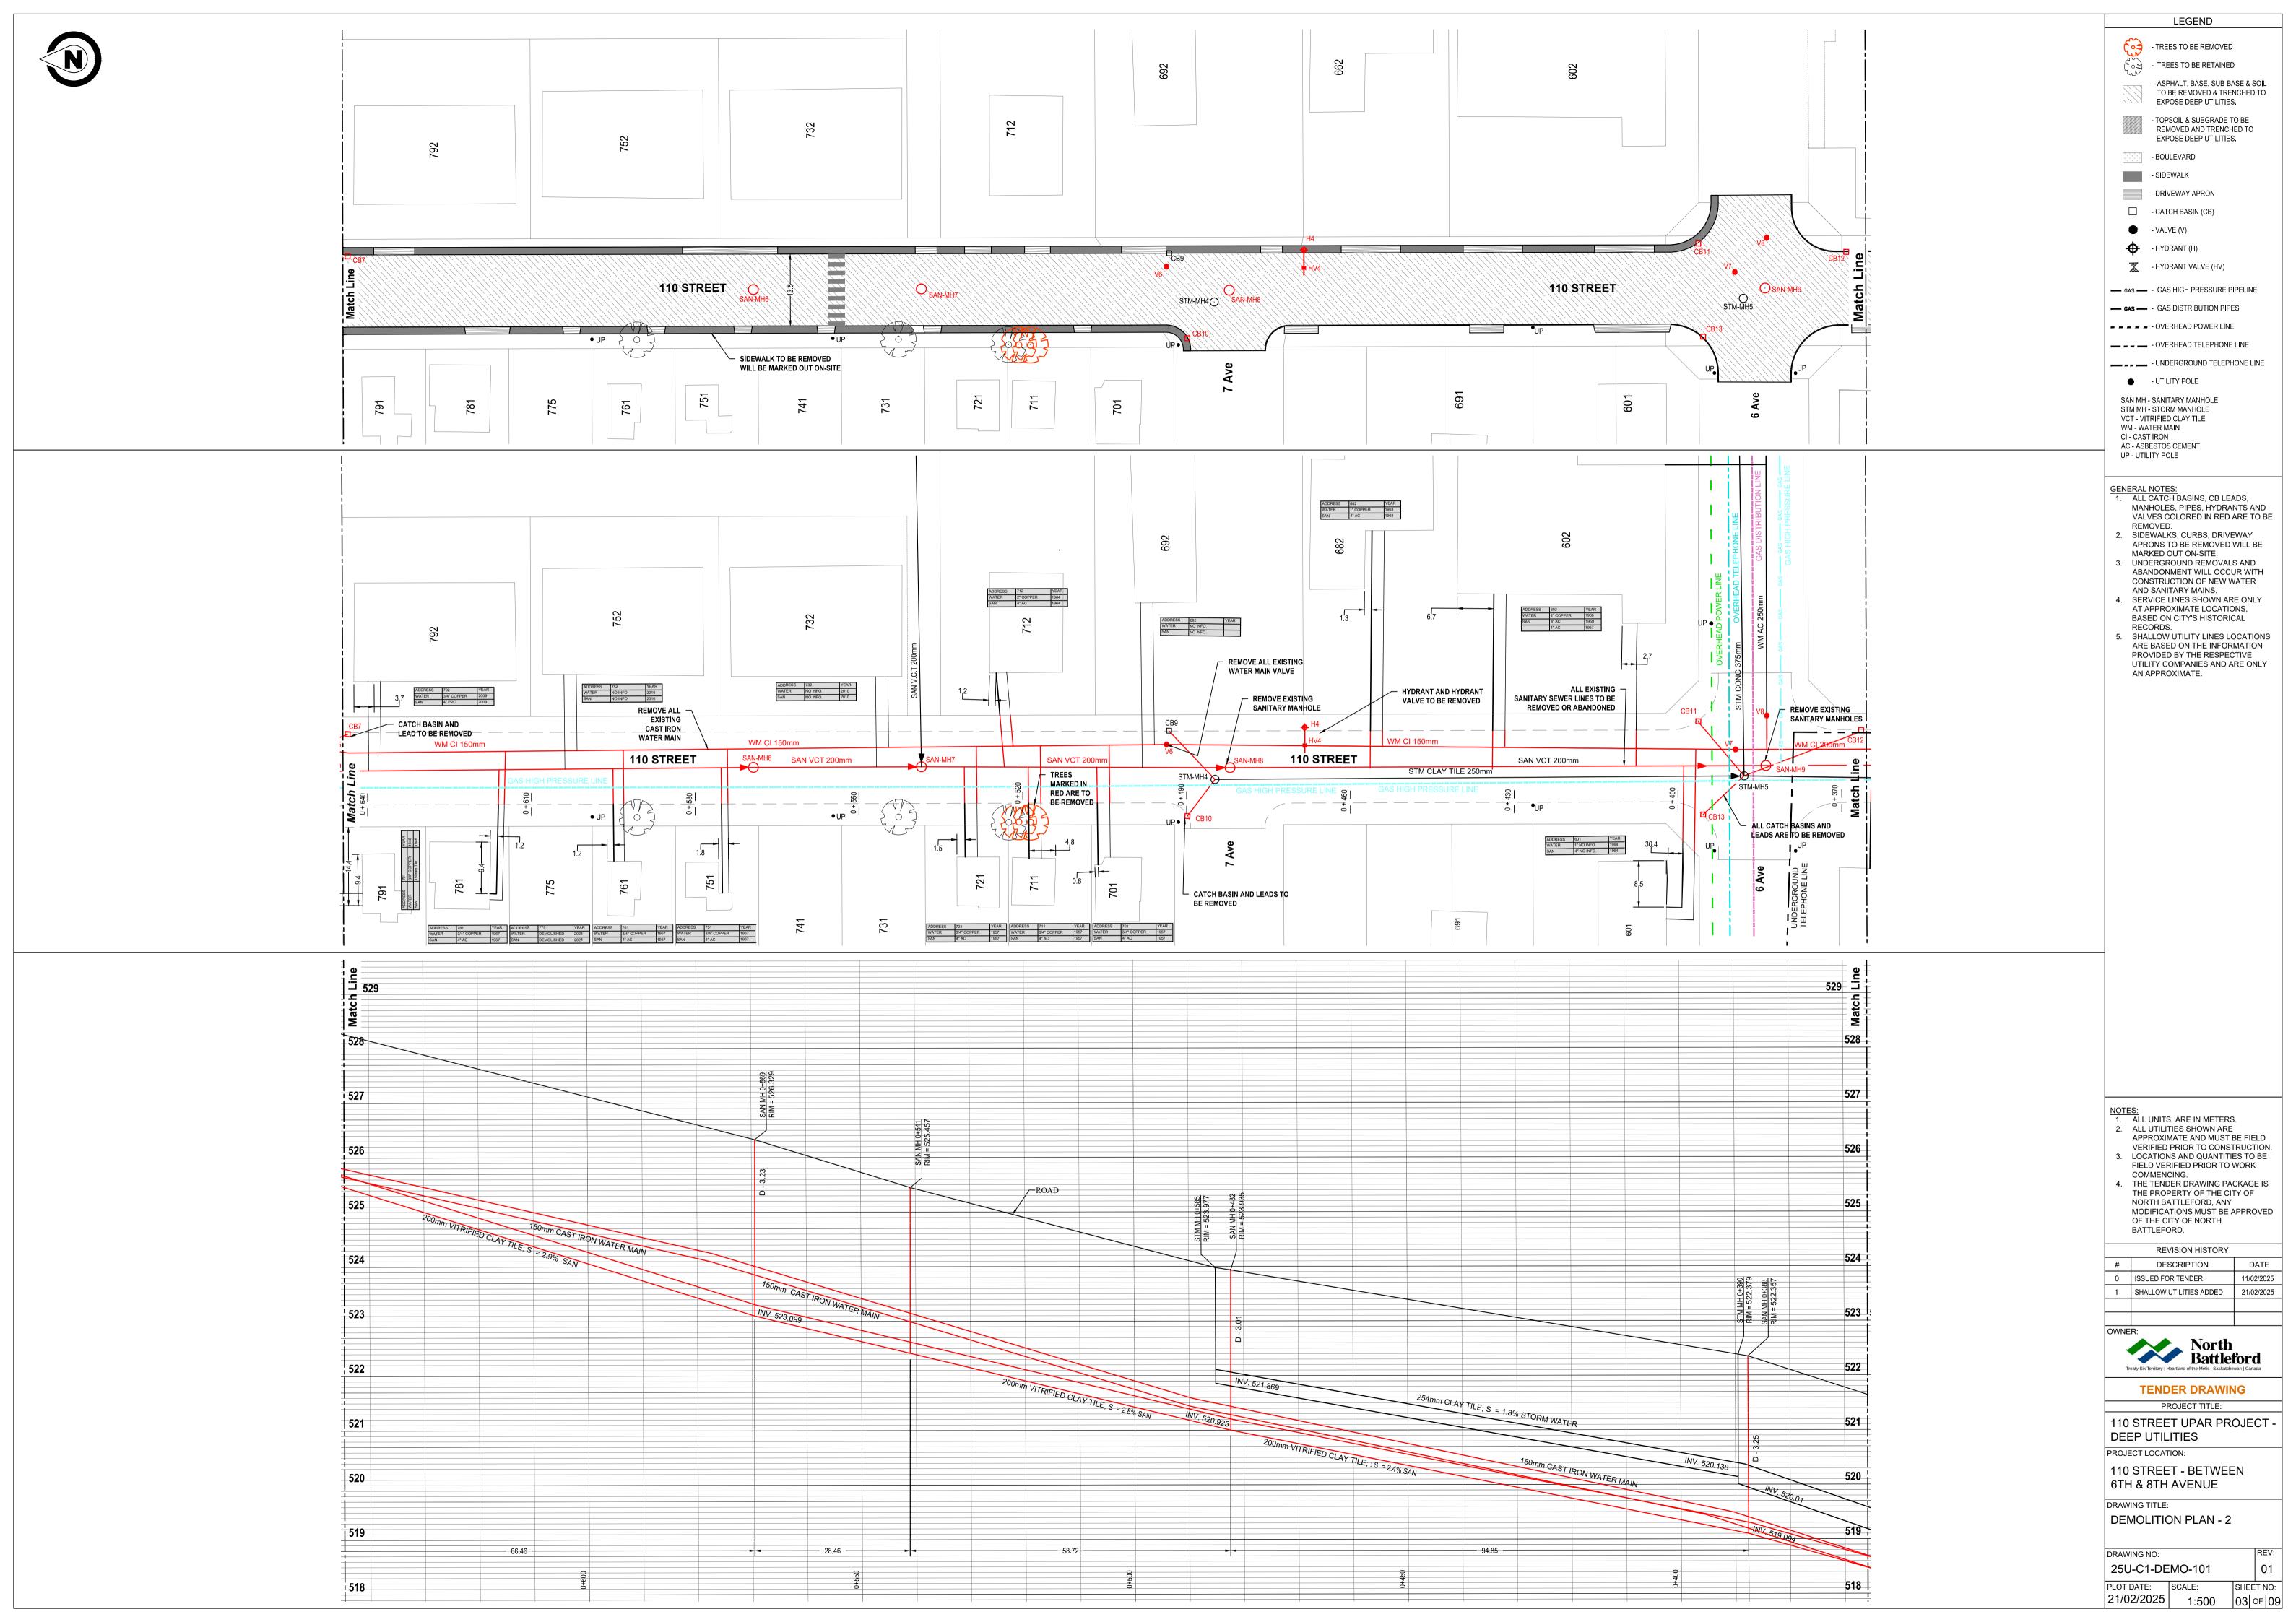

## LIST OF DRAWINGS

1. 25U-C1-DEMO-100 - REV01 - DEMOLITION PLAN - 1 - 110TH STREET BETWEEN 8TH TO 10TH AVE 2. 25U-C1-DEMO-101 - REV01 - DEMOLITION PLAN - 2 - 110TH STREET BETWEEN 6TH TO 8TH AVE 3. 25U-C1-DEMO-102 - REV01 - DEMOLITION PLAN - 3 - PIONEER AVE TO RAILWAY AVE

| <ul> <li>TREES TO BE REMOVED</li> <li>TREES TO BE RETAINED</li> <li>TREES TO BE RETAINED</li> <li>ASPHALT, BASE, SUB-BASE &amp; SOIL<br/>TO BE REMOVED &amp; TRENCHED TO<br/>EXPOSE DEEP UTILITIES.</li> <li>TOPSOIL &amp; SUBGRADE TO BE<br/>REMOVED AND TRENCHED TO<br/>EXPOSE DEEP UTILITIES.</li> <li>BOULEVARD</li> <li>BOULEVARD</li> <li>SIDEWALK</li> <li>ORIVEWAY APRON</li> <li>CATCH BASIN (CB)</li> <li>VALVE (V)</li> <li>VALVE (V)</li> <li>HYDRANT (H)</li> <li>CAS - GAS HIGH PRESSURE PIPELINE</li> <li>GAS - GAS DISTRIBUTION PIPES</li> <li>OVERHEAD TELEPHONE LINE</li> <li>OVERHEAD TELEPHONE LINE</li> <li>UNDERGROUND TELEPHONE LINE</li> <li>UNDERGROUND TELEPHONE LINE</li> <li>UTILITY POLE</li> <li>SAN MH - SANITARY MANHOLE<br/>STM MH - SANITARY MANHOLE<br/>STM MH - SANITARY MANHOLE<br/>STM MH - SANITARY MANHOLE<br/>VCT - VITRIFIED CLAY TILE<br/>WM - WATER MAIN<br/>CI - CAST IRON<br/>AC - ASBESTOS CEMENT<br/>UP - UTILITY POLE</li> </ul> |
|-----------------------------------------------------------------------------------------------------------------------------------------------------------------------------------------------------------------------------------------------------------------------------------------------------------------------------------------------------------------------------------------------------------------------------------------------------------------------------------------------------------------------------------------------------------------------------------------------------------------------------------------------------------------------------------------------------------------------------------------------------------------------------------------------------------------------------------------------------------------------------------------------------------------------------------------------------------------------------------|
| <ul> <li><u>GENERAL NOTES:</u></li> <li>ALL CATCH BASINS, CB LEADS,<br/>MANHOLES, PIPES, HYDRANTS AND<br/>VALVES COLORED IN RED ARE TO BE<br/>REMOVED.</li> <li>SIDEWALKS, CURBS, DRIVEWAY<br/>APRONS TO BE REMOVED WILL BE<br/>MARKED OUT ON-SITE.</li> <li>UNDERGROUND REMOVALS AND<br/>ABANDONMENT WILL OCCUR WITH<br/>CONSTRUCTION OF NEW WATER<br/>AND SANITARY MAINS.</li> <li>SERVICE LINES SHOWN ARE ONLY<br/>AT APPROXIMATE LOCATIONS,<br/>BASED ON CITY'S HISTORICAL<br/>RECORDS.</li> <li>SHALLOW UTILITY LINES LOCATIONS<br/>ARE BASED ON THE INFORMATION<br/>PROVIDED BY THE RESPECTIVE<br/>UTILITY COMPANIES AND ARE ONLY<br/>AN APPROXIMATE.</li> </ul>                                                                                                                                                                                                                                                                                                            |
| NOTES:<br>1. ALL UNITS ARE IN METERS.<br>2. ALL UTILITIES SHOWN ARE<br>APPROXIMATE AND MUST BE FIELD                                                                                                                                                                                                                                                                                                                                                                                                                                                                                                                                                                                                                                                                                                                                                                                                                                                                              |
| <ul> <li>APPROXIMATE AND MUST BE FIELD<br/>VERIFIED PRIOR TO CONSTRUCTION.</li> <li>LOCATIONS AND QUANTITIES TO BE<br/>FIELD VERIFIED PRIOR TO WORK<br/>COMMENCING.</li> <li>THE TENDER DRAWING PACKAGE IS<br/>THE PROPERTY OF THE CITY OF<br/>NORTH BATTLEFORD, ANY<br/>MODIFICATIONS MUST BE APPROVED<br/>OF THE CITY OF NORTH<br/>BATTLEFORD.</li> </ul>                                                                                                                                                                                                                                                                                                                                                                                                                                                                                                                                                                                                                       |
| #         DESCRIPTION         DATE           0         ISSUED FOR TENDER         11/02/2025           1         SHALLOW UTILITIES ADDED         21/02/2025                                                                                                                                                                                                                                                                                                                                                                                                                                                                                                                                                                                                                                                                                                                                                                                                                        |
| OWNER:<br>Treaty Six Territory   Heartland of the Métis   Saskatchewan   Canada<br>TENDER DRAWING                                                                                                                                                                                                                                                                                                                                                                                                                                                                                                                                                                                                                                                                                                                                                                                                                                                                                 |
| PROJECT TITLE:<br>110 STREET UPAR PROJECT -<br>DEEP UTILITIES<br>PROJECT LOCATION:<br>110 STREET - PIONEER AVE<br>TO RAILWAY AVE<br>DRAWING TITLE:                                                                                                                                                                                                                                                                                                                                                                                                                                                                                                                                                                                                                                                                                                                                                                                                                                |
| DEMOLITION PLAN - 3 DRAWING NO: 25U-C1-DEMO-102 01                                                                                                                                                                                                                                                                                                                                                                                                                                                                                                                                                                                                                                                                                                                                                                                                                                                                                                                                |
| PLOT DATE:         SCALE:         SHEET NO:           21/02/2025         1:500         04 OF 09                                                                                                                                                                                                                                                                                                                                                                                                                                                                                                                                                                                                                                                                                                                                                                                                                                                                                   |