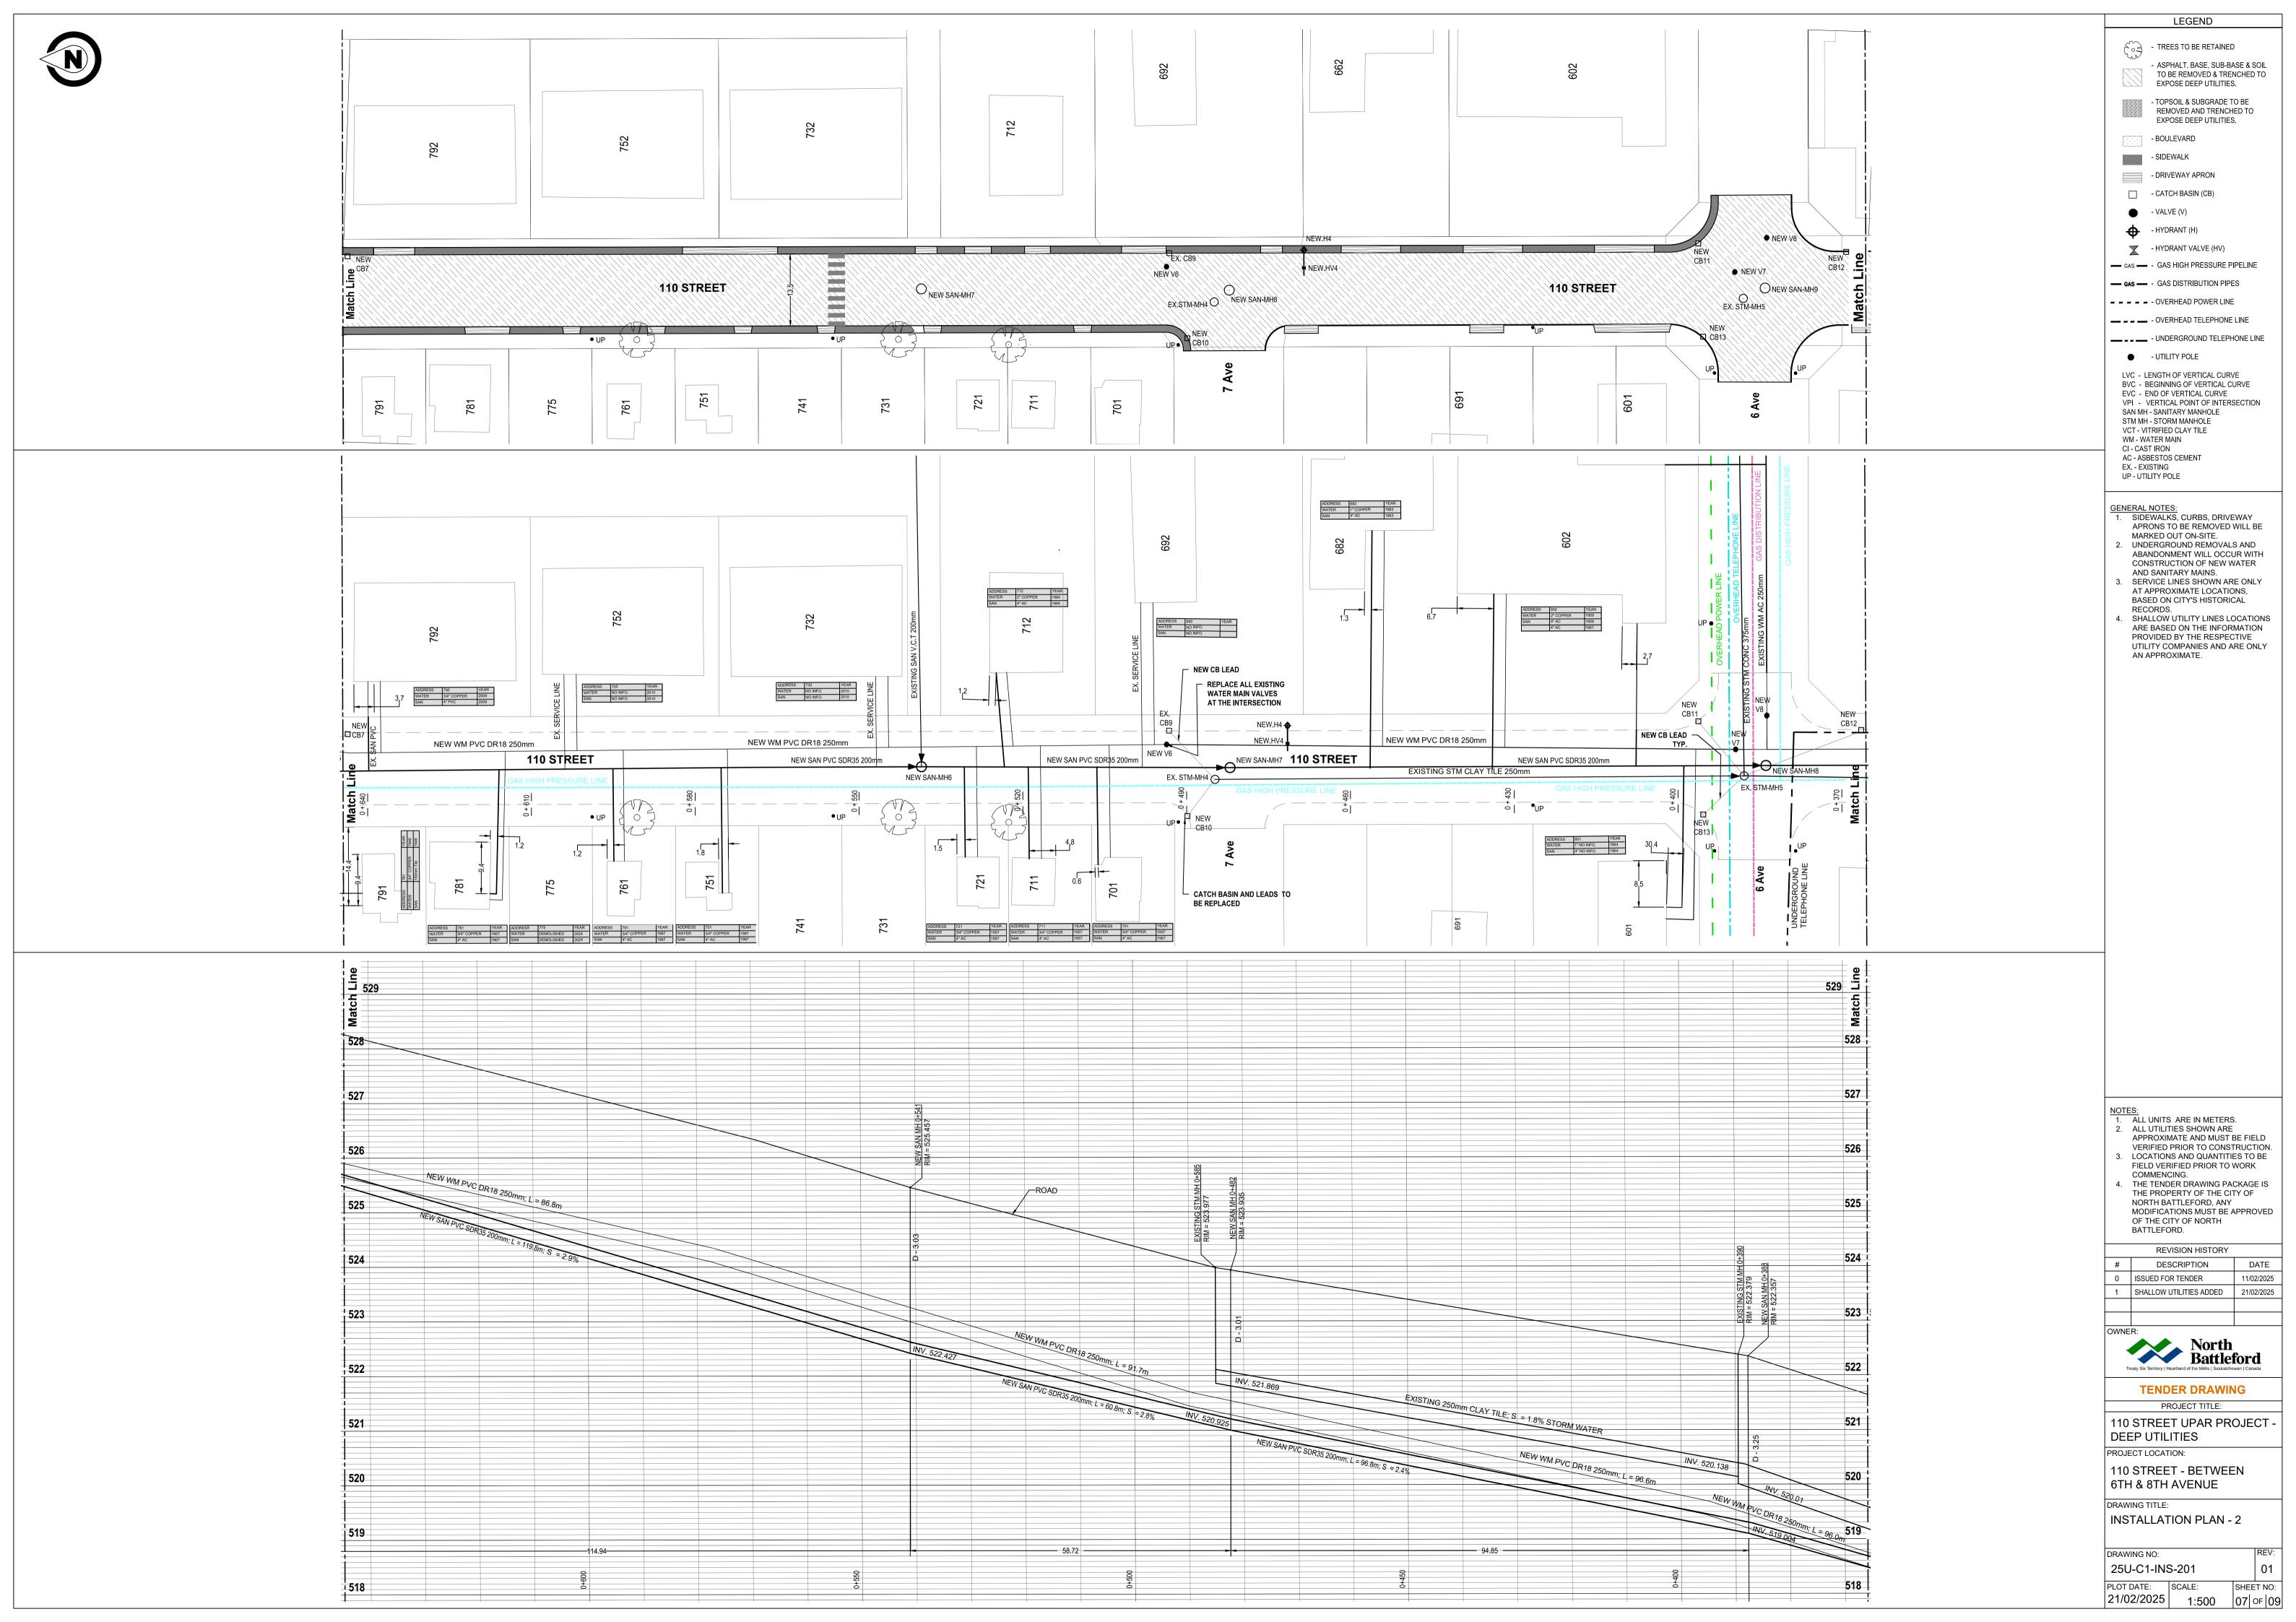

1. 25U-C1-INS-200 - REV01 - INSTALLATION PLAN - 1 - 110TH STREET BETWEEN 8TH TO 10TH AVE 2. 25U-C1-INS-201 - REV01 - INSTALLATION PLAN - 2 - 110TH STREET BETWEEN 6TH TO 8TH AVE 3. 25U-C1-INS-202 - REV01 - INSTALLATION PLAN - 3 - PIONEER AVE TO RAILWAY AVE