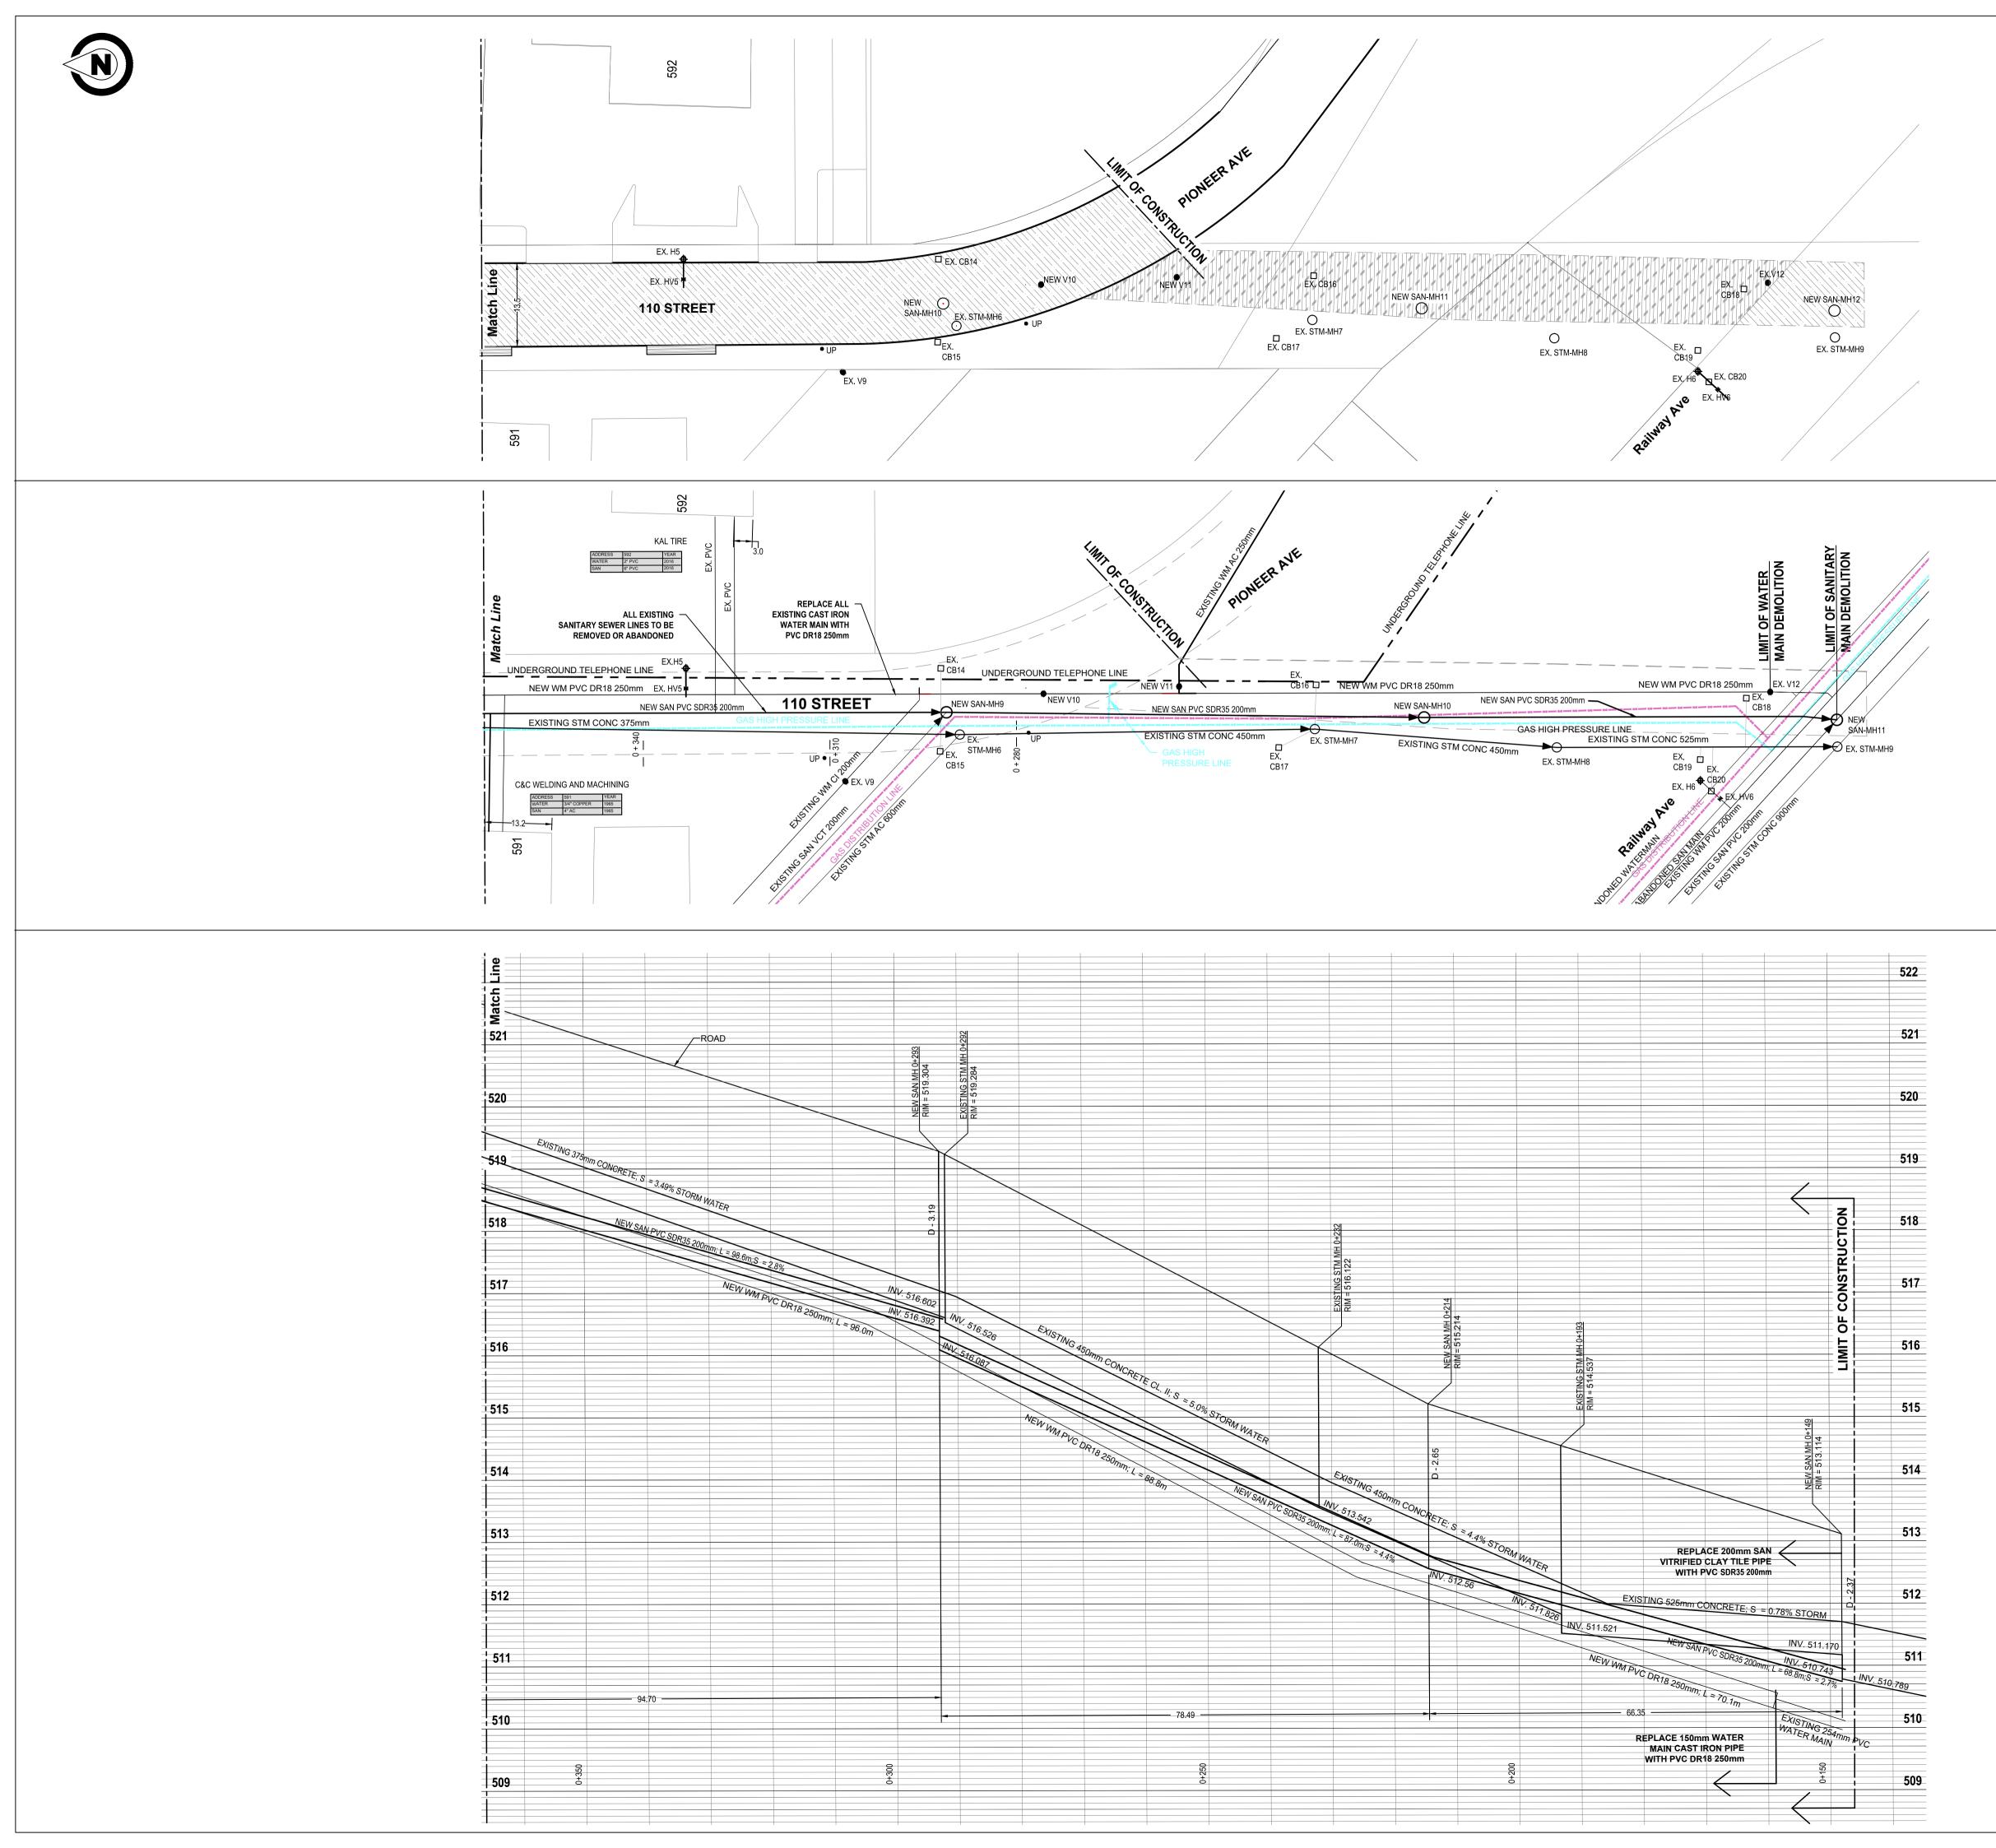

#### - TREES TO BE RETAINED - ASPHALT, BASE, SUB-BASE & SOIL TO BE REMOVED & TRENCHED TO EXPOSE DEEP UTILITIES. $\langle \rangle \rangle$ - TOPSOIL & SUBGRADE TO BE REMOVED AND TRENCHED TO REMOVED AND TRENCHED TO EXPOSE DEEP UTILITIES. - BOULEVARD - SIDEWALK - DRIVEWAY APRON - CATCH BASIN (CB) - VALVE (V) - HYDRANT (H) - HYDRANT VALVE (HV) GAS - GAS HIGH PRESSURE PIPELINE GAS - GAS DISTRIBUTION PIPES = = = = = - OVERHEAD POWER LINE \_\_\_\_\_ \_ \_ \_\_\_\_ - UNDERGROUND TELEPHONE LINE - UTILITY POLE LVC - LENGTH OF VERTICAL CURVE BVC - BEGINNING OF VERTICAL CURVE EVC - END OF VERTICAL CURVE VPI - VERTICAL POINT OF INTERSECTION SAN MH - SANITARY MANHOLE STM MH - STORM MANHOLE VCT - VITRIFIED CLAY TILE WM - WATER MAIN CI - CAST IRON AC - ASBESTOS CEMENT EX. - EXISTING UP - UTILITY POLE GENERAL NOTES: 1. SIDEWALKS, CURBS, DRIVEWAY APRONS TO BE REMOVED WILL BE MARKED OUT ON-SITE. UNDERGROUND REMOVALS AND ABANDONMENT WILL OCCUR WITH CONSTRUCTION OF NEW WATER AND SANITARY MAINS. SERVICE LINES SHOWN ARE ONLY AT APPROXIMATE LOCATIONS, BASED ON CITY'S HISTORICAL RECORDS. SHALLOW UTILITY LINES LOCATIONS ARE BASED ON THE INFORMATION PROVIDED BY THE RESPECTIVE UTILITY COMPANIES AND ARE ONLY AN APPROXIMATE. NOTES: 1. ALL UNITS ARE IN METERS. 2. ALL UTILITIES SHOWN ARE APPROXIMATE AND MUST BE FIELD VERIFIED PRIOR TO CONSTRUCTION. 3. LOCATIONS AND QUANTITIES TO BE FIELD VERIFIED PRIOR TO WORK COMMENCING. 4. THE TENDER DRAWING PACKAGE IS THE PROPERTY OF THE CITY OF NORTH BATTLEFORD, ANY MODIFICATIONS MUST BE APPROVED OF THE CITY OF NORTH BATTLEFORD. **REVISION HISTORY** DESCRIPTION DATE # 0 ISSUED FOR TENDER 11/02/2025 1 SHALLOW UTILITIES ADDED 21/02/2025 OWNER: North Battleford **TENDER DRAWING** PROJECT TITLE: 110 STREET UPAR PROJECT -DEEP UTILITIES PROJECT LOCATION: 110 STREET - PIONEER AVE TO RAILWAY AVE DRAWING TITLE: INSTALLATION PLAN - 3 DRAWING NO: 25U-C1-INS-202 01 PLOT DATE: SCALE: SHEET NO: 21/02/2025 1:500 08 OF 09