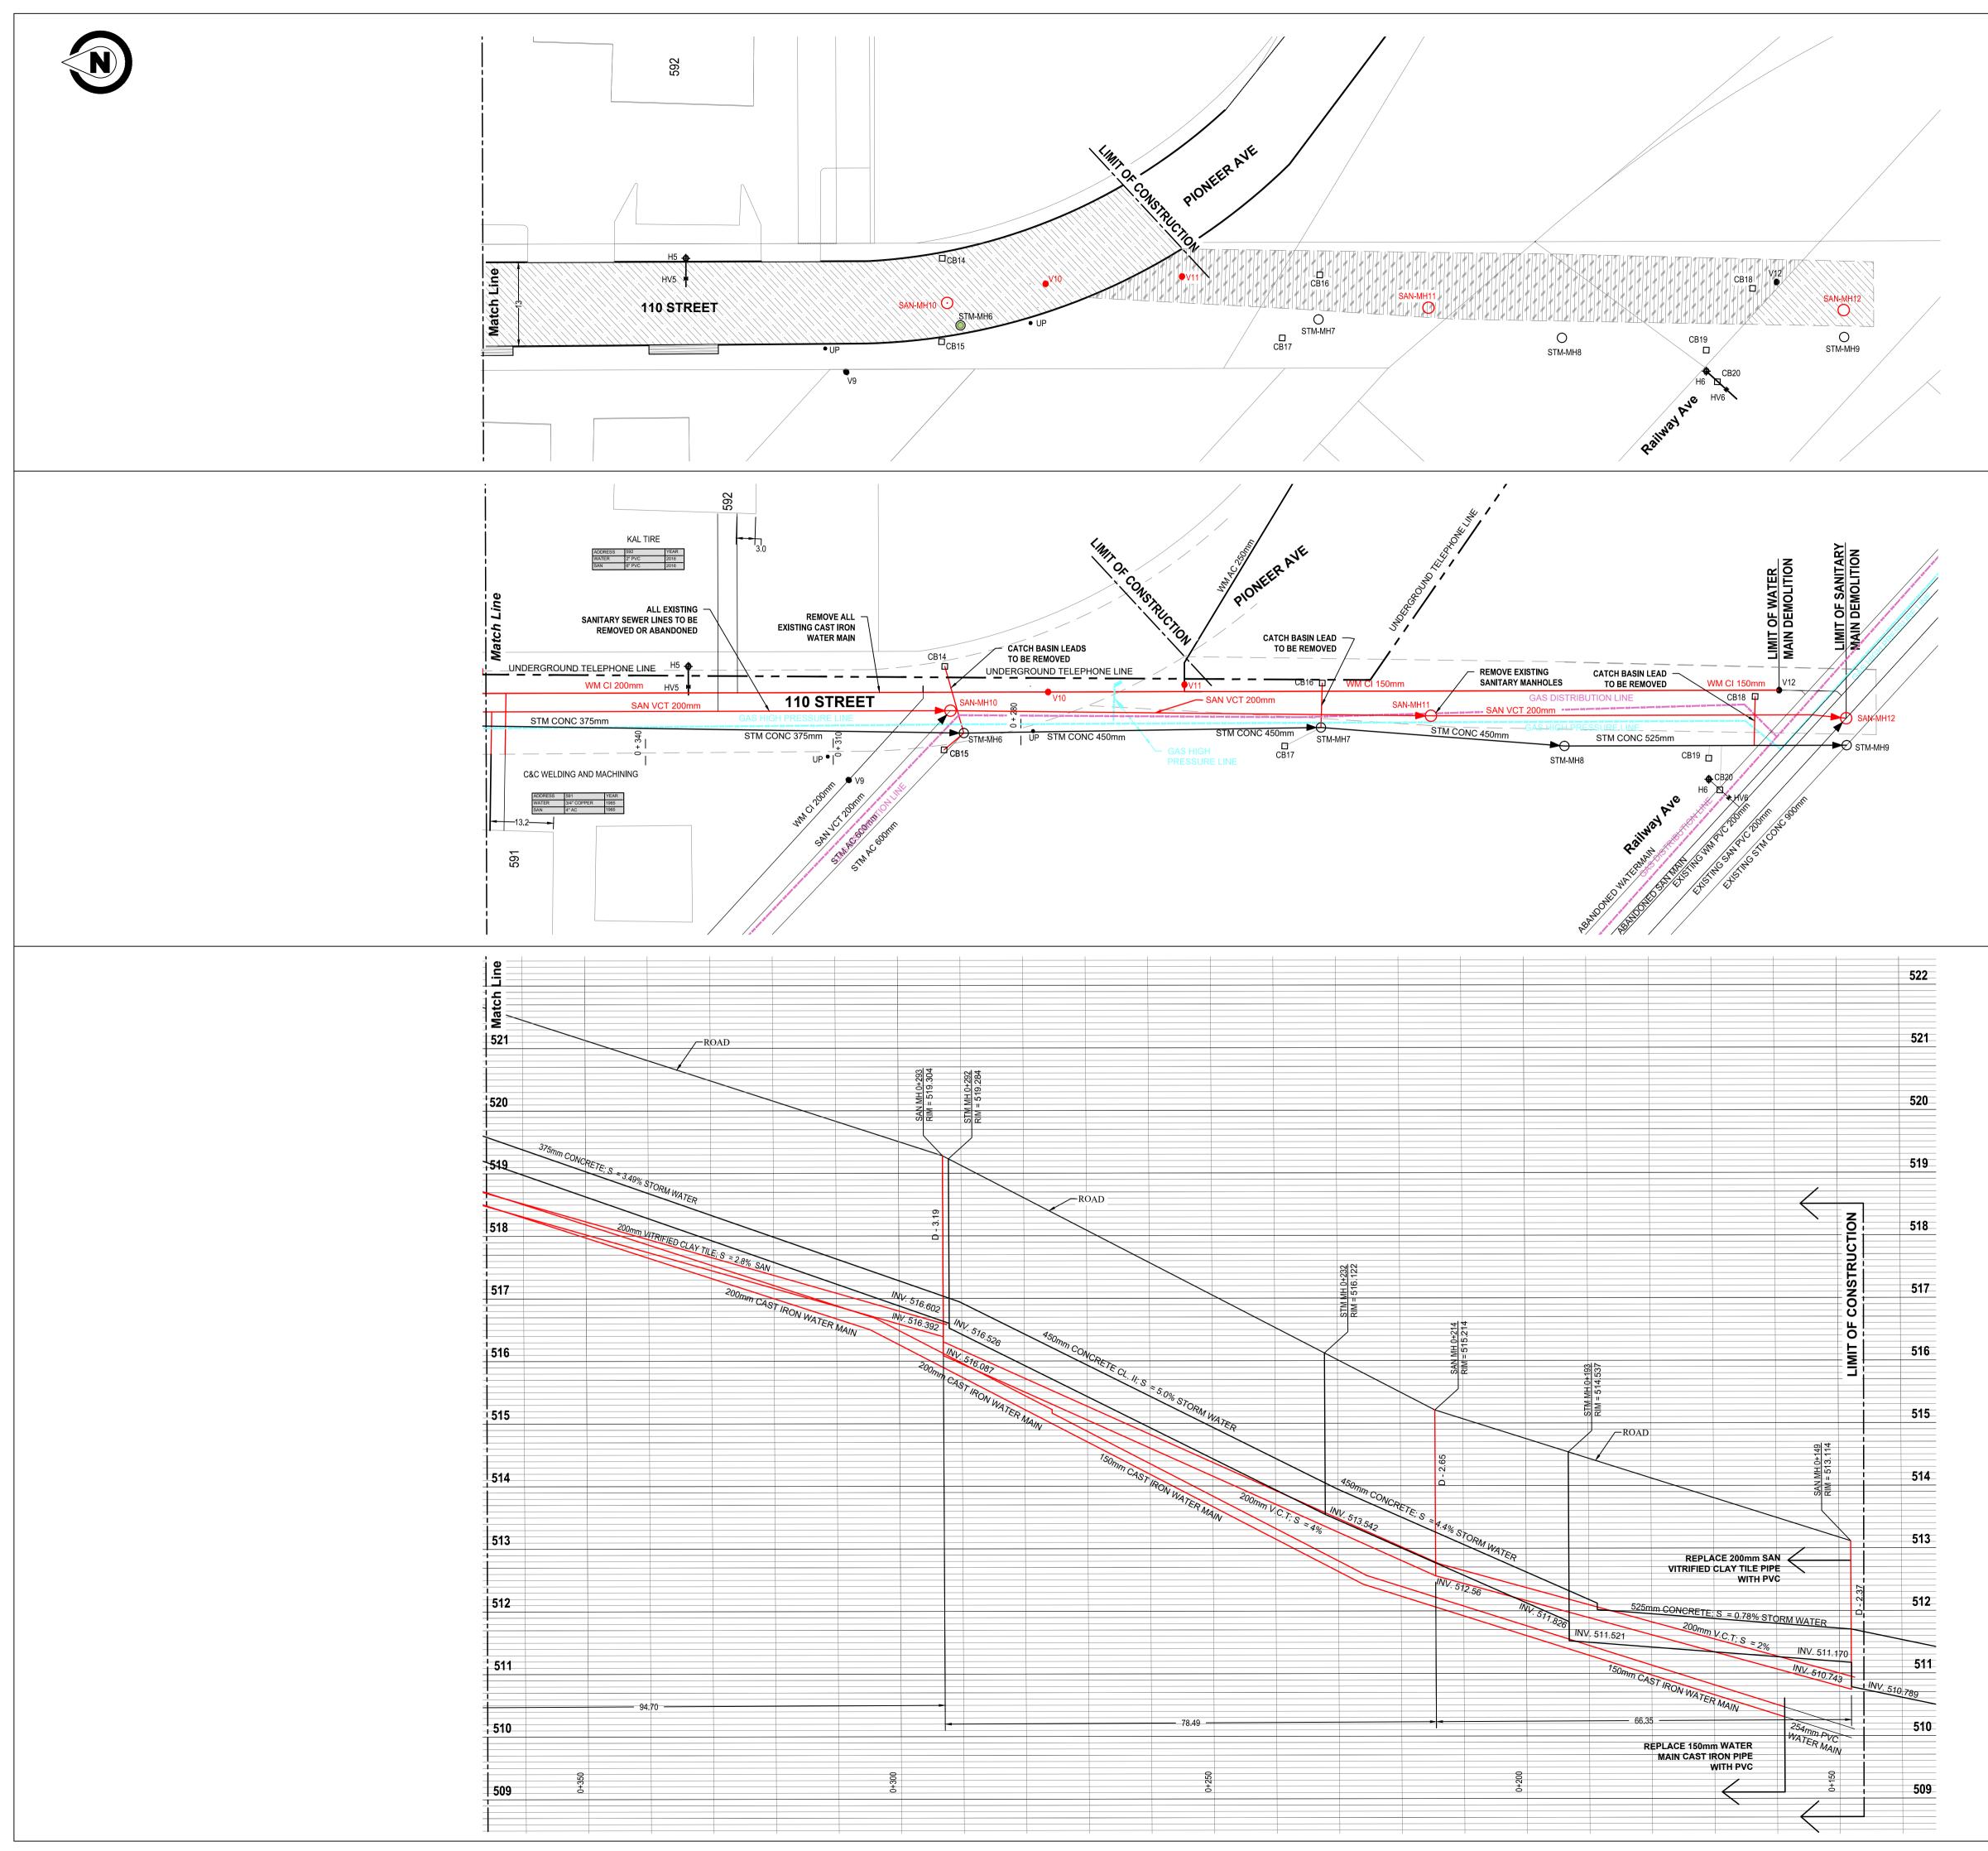

## LIST OF DRAWINGS

1. 25U-C1-DEMO-100 - REV01 - DEMOLITION PLAN - 1 - 110TH STREET BETWEEN 8TH TO 10TH AVE 2. 25U-C1-DEMO-101 - REV01 - DEMOLITION PLAN - 2 - 110TH STREET BETWEEN 6TH TO 8TH AVE 3. 25U-C1-DEMO-102 - REV01 - DEMOLITION PLAN - 3 - PIONEER AVE TO RAILWAY AVE

| <ul> <li>TREES TO BE REMOVED</li> <li>TREES TO BE RETAINED</li> <li>TREES TO BE RETAINED</li> <li>ASPHALT, BASE, SUB-BASE &amp; SOIL<br/>TO BE REMOVED &amp; TRENCHED TO<br/>EXPOSE DEEP UTILITIES.</li> <li>TOPSOIL &amp; SUBGRADE TO BE<br/>REMOVED AND TRENCHED TO<br/>EXPOSE DEEP UTILITIES.</li> <li>BOULEVARD</li> <li>BOULEVARD</li> <li>SIDEWALK</li> <li>ORIVEWAY APRON</li> <li>CATCH BASIN (CB)</li> <li>VALVE (V)</li> <li>VALVE (V)</li> <li>HYDRANT (H)</li> <li>CAS - GAS HIGH PRESSURE PIPELINE</li> <li>GAS - GAS DISTRIBUTION PIPES</li> <li>OVERHEAD TELEPHONE LINE</li> <li>OVERHEAD TELEPHONE LINE</li> <li>UNDERGROUND TELEPHONE LINE</li> <li>UNDERGROUND TELEPHONE LINE</li> <li>UTILITY POLE</li> <li>SAN MH - SANITARY MANHOLE<br/>STM MH - SANITARY MANHOLE<br/>STM MH - SANITARY MANHOLE<br/>STM MH - SANITARY MANHOLE<br/>VCT - VITRIFIED CLAY TILE<br/>WM - WATER MAIN<br/>CI - CAST IRON<br/>AC - ASBESTOS CEMENT<br/>UP - UTILITY POLE</li> </ul> |
|-----------------------------------------------------------------------------------------------------------------------------------------------------------------------------------------------------------------------------------------------------------------------------------------------------------------------------------------------------------------------------------------------------------------------------------------------------------------------------------------------------------------------------------------------------------------------------------------------------------------------------------------------------------------------------------------------------------------------------------------------------------------------------------------------------------------------------------------------------------------------------------------------------------------------------------------------------------------------------------|
| <ul> <li><u>GENERAL NOTES:</u></li> <li>ALL CATCH BASINS, CB LEADS,<br/>MANHOLES, PIPES, HYDRANTS AND<br/>VALVES COLORED IN RED ARE TO BE<br/>REMOVED.</li> <li>SIDEWALKS, CURBS, DRIVEWAY<br/>APRONS TO BE REMOVED WILL BE<br/>MARKED OUT ON-SITE.</li> <li>UNDERGROUND REMOVALS AND<br/>ABANDONMENT WILL OCCUR WITH<br/>CONSTRUCTION OF NEW WATER<br/>AND SANITARY MAINS.</li> <li>SERVICE LINES SHOWN ARE ONLY<br/>AT APPROXIMATE LOCATIONS,<br/>BASED ON CITY'S HISTORICAL<br/>RECORDS.</li> <li>SHALLOW UTILITY LINES LOCATIONS<br/>ARE BASED ON THE INFORMATION<br/>PROVIDED BY THE RESPECTIVE<br/>UTILITY COMPANIES AND ARE ONLY<br/>AN APPROXIMATE.</li> </ul>                                                                                                                                                                                                                                                                                                            |
| NOTES:<br>1. ALL UNITS ARE IN METERS.<br>2. ALL UTILITIES SHOWN ARE<br>APPROXIMATE AND MUST BE FIELD                                                                                                                                                                                                                                                                                                                                                                                                                                                                                                                                                                                                                                                                                                                                                                                                                                                                              |
| <ul> <li>APPROXIMATE AND MUST BE FIELD<br/>VERIFIED PRIOR TO CONSTRUCTION.</li> <li>LOCATIONS AND QUANTITIES TO BE<br/>FIELD VERIFIED PRIOR TO WORK<br/>COMMENCING.</li> <li>THE TENDER DRAWING PACKAGE IS<br/>THE PROPERTY OF THE CITY OF<br/>NORTH BATTLEFORD, ANY<br/>MODIFICATIONS MUST BE APPROVED<br/>OF THE CITY OF NORTH<br/>BATTLEFORD.</li> </ul>                                                                                                                                                                                                                                                                                                                                                                                                                                                                                                                                                                                                                       |
| #         DESCRIPTION         DATE           0         ISSUED FOR TENDER         11/02/2025           1         SHALLOW UTILITIES ADDED         21/02/2025                                                                                                                                                                                                                                                                                                                                                                                                                                                                                                                                                                                                                                                                                                                                                                                                                        |
| OWNER:<br>Treaty Six Territory   Heartland of the Métis   Saskatchewan   Canada<br>TENDER DRAWING                                                                                                                                                                                                                                                                                                                                                                                                                                                                                                                                                                                                                                                                                                                                                                                                                                                                                 |
| PROJECT TITLE:<br>110 STREET UPAR PROJECT -<br>DEEP UTILITIES<br>PROJECT LOCATION:<br>110 STREET - PIONEER AVE<br>TO RAILWAY AVE<br>DRAWING TITLE:                                                                                                                                                                                                                                                                                                                                                                                                                                                                                                                                                                                                                                                                                                                                                                                                                                |
| DEMOLITION PLAN - 3 DRAWING NO: 25U-C1-DEMO-102 01                                                                                                                                                                                                                                                                                                                                                                                                                                                                                                                                                                                                                                                                                                                                                                                                                                                                                                                                |
| PLOT DATE:         SCALE:         SHEET NO:           21/02/2025         1:500         04 OF 09                                                                                                                                                                                                                                                                                                                                                                                                                                                                                                                                                                                                                                                                                                                                                                                                                                                                                   |