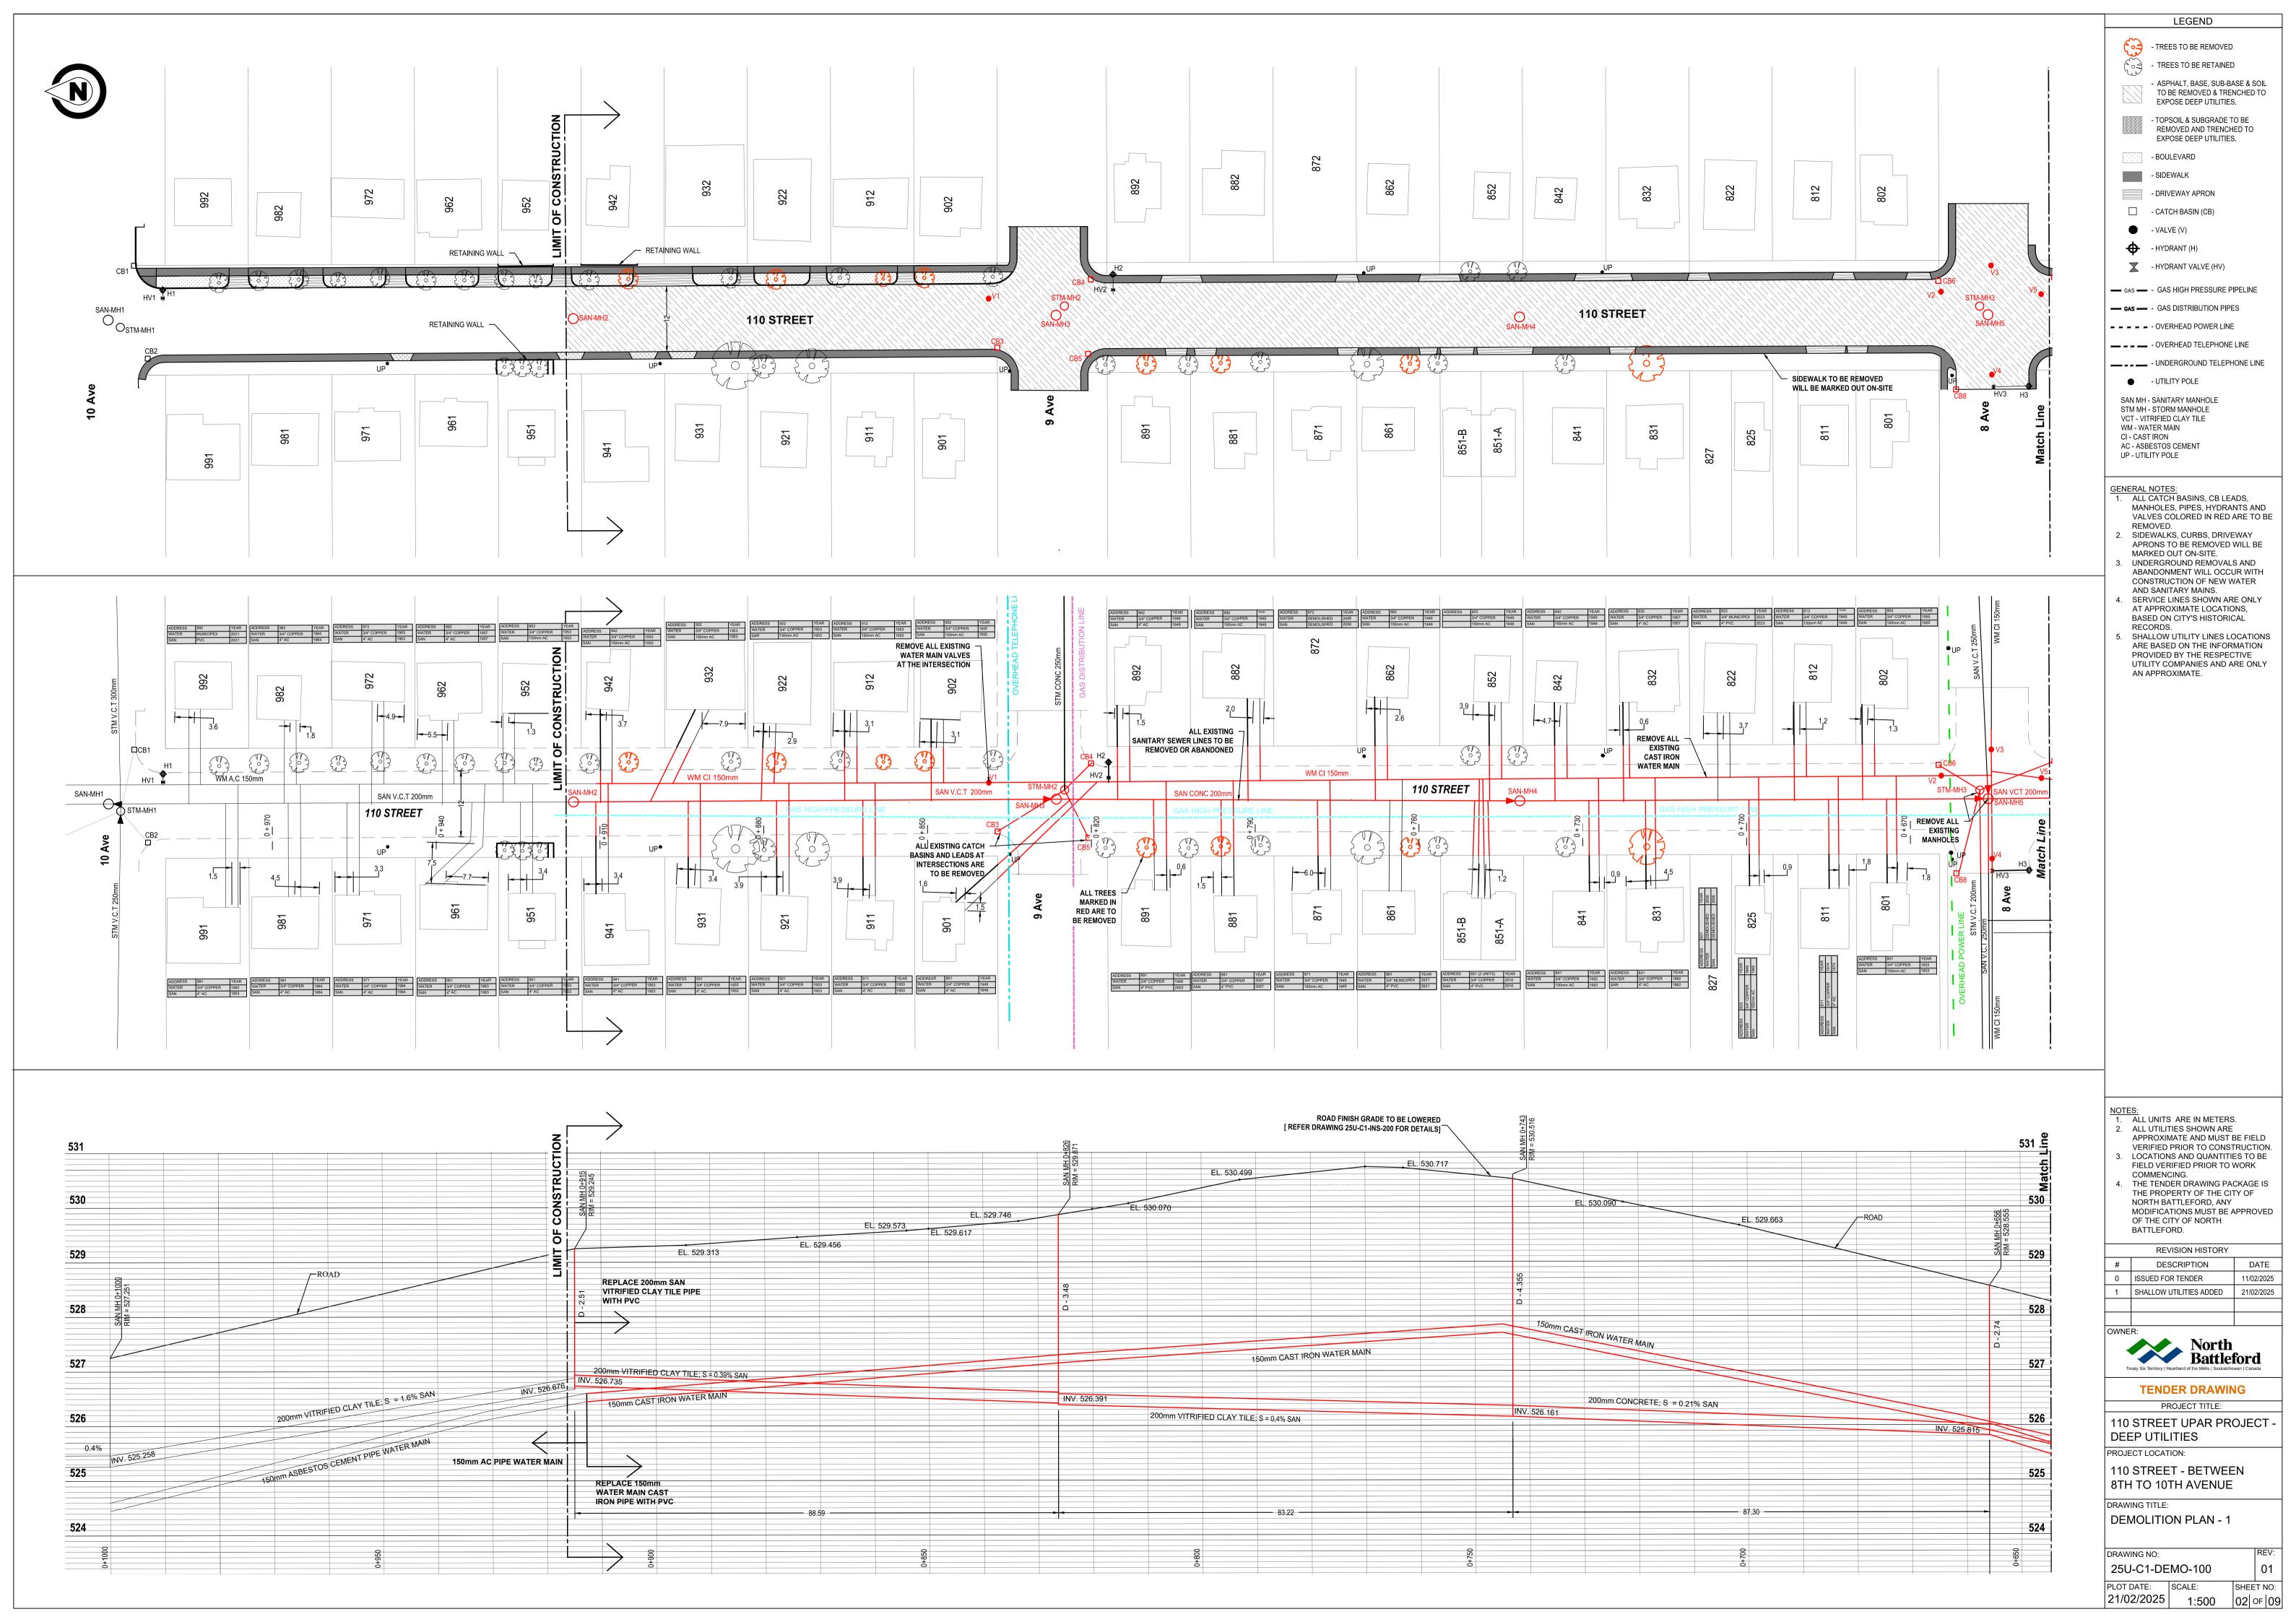

## LIST OF DRAWINGS

1. 25U-C1-DEMO-100 - REV01 - DEMOLITION PLAN - 1 - 110TH STREET BETWEEN 8TH TO 10TH AVE 2. 25U-C1-DEMO-101 - REV01 - DEMOLITION PLAN - 2 - 110TH STREET BETWEEN 6TH TO 8TH AVE 3. 25U-C1-DEMO-102 - REV01 - DEMOLITION PLAN - 3 - PIONEER AVE TO RAILWAY AVE

| <ul> <li>TREES TO BE REMOVED</li> <li>TREES TO BE RETAINED</li> <li>TREES TO BE RETAINED</li> <li>ASPHALT, BASE, SUB-BASE &amp; SOIL<br/>TO BE REMOVED &amp; TRENCHED TO<br/>EXPOSE DEEP UTILITIES.</li> <li>TOPSOIL &amp; SUBGRADE TO BE<br/>REMOVED AND TRENCHED TO<br/>EXPOSE DEEP UTILITIES.</li> <li>BOULEVARD</li> <li>BOULEVARD</li> <li>SIDEWALK</li> <li>ORIVEWAY APRON</li> <li>CATCH BASIN (CB)</li> <li>VALVE (V)</li> <li>VALVE (V)</li> <li>HYDRANT (H)</li> <li>CAS - GAS HIGH PRESSURE PIPELINE</li> <li>GAS - GAS DISTRIBUTION PIPES</li> <li>OVERHEAD TELEPHONE LINE</li> <li>OVERHEAD TELEPHONE LINE</li> <li>UNDERGROUND TELEPHONE LINE</li> <li>UNDERGROUND TELEPHONE LINE</li> <li>UTILITY POLE</li> <li>SAN MH - SANITARY MANHOLE<br/>STM MH - SANITARY MANHOLE<br/>STM MH - SANITARY MANHOLE<br/>STM MH - SANITARY MANHOLE<br/>VCT - VITRIFIED CLAY TILE<br/>WM - WATER MAIN<br/>CI - CAST IRON<br/>AC - ASBESTOS CEMENT<br/>UP - UTILITY POLE</li> </ul> |
|-----------------------------------------------------------------------------------------------------------------------------------------------------------------------------------------------------------------------------------------------------------------------------------------------------------------------------------------------------------------------------------------------------------------------------------------------------------------------------------------------------------------------------------------------------------------------------------------------------------------------------------------------------------------------------------------------------------------------------------------------------------------------------------------------------------------------------------------------------------------------------------------------------------------------------------------------------------------------------------|
| <ul> <li><u>GENERAL NOTES:</u></li> <li>ALL CATCH BASINS, CB LEADS,<br/>MANHOLES, PIPES, HYDRANTS AND<br/>VALVES COLORED IN RED ARE TO BE<br/>REMOVED.</li> <li>SIDEWALKS, CURBS, DRIVEWAY<br/>APRONS TO BE REMOVED WILL BE<br/>MARKED OUT ON-SITE.</li> <li>UNDERGROUND REMOVALS AND<br/>ABANDONMENT WILL OCCUR WITH<br/>CONSTRUCTION OF NEW WATER<br/>AND SANITARY MAINS.</li> <li>SERVICE LINES SHOWN ARE ONLY<br/>AT APPROXIMATE LOCATIONS,<br/>BASED ON CITY'S HISTORICAL<br/>RECORDS.</li> <li>SHALLOW UTILITY LINES LOCATIONS<br/>ARE BASED ON THE INFORMATION<br/>PROVIDED BY THE RESPECTIVE<br/>UTILITY COMPANIES AND ARE ONLY<br/>AN APPROXIMATE.</li> </ul>                                                                                                                                                                                                                                                                                                            |
| NOTES:<br>1. ALL UNITS ARE IN METERS.<br>2. ALL UTILITIES SHOWN ARE<br>APPROXIMATE AND MUST BE FIELD                                                                                                                                                                                                                                                                                                                                                                                                                                                                                                                                                                                                                                                                                                                                                                                                                                                                              |
| <ul> <li>APPROXIMATE AND MUST BE FIELD<br/>VERIFIED PRIOR TO CONSTRUCTION.</li> <li>LOCATIONS AND QUANTITIES TO BE<br/>FIELD VERIFIED PRIOR TO WORK<br/>COMMENCING.</li> <li>THE TENDER DRAWING PACKAGE IS<br/>THE PROPERTY OF THE CITY OF<br/>NORTH BATTLEFORD, ANY<br/>MODIFICATIONS MUST BE APPROVED<br/>OF THE CITY OF NORTH<br/>BATTLEFORD.</li> </ul>                                                                                                                                                                                                                                                                                                                                                                                                                                                                                                                                                                                                                       |
| #         DESCRIPTION         DATE           0         ISSUED FOR TENDER         11/02/2025           1         SHALLOW UTILITIES ADDED         21/02/2025                                                                                                                                                                                                                                                                                                                                                                                                                                                                                                                                                                                                                                                                                                                                                                                                                        |
| OWNER:<br>Treaty Six Territory   Heartland of the Métis   Saskatchewan   Canada<br>TENDER DRAWING                                                                                                                                                                                                                                                                                                                                                                                                                                                                                                                                                                                                                                                                                                                                                                                                                                                                                 |
| PROJECT TITLE:<br>110 STREET UPAR PROJECT -<br>DEEP UTILITIES<br>PROJECT LOCATION:<br>110 STREET - PIONEER AVE<br>TO RAILWAY AVE<br>DRAWING TITLE:                                                                                                                                                                                                                                                                                                                                                                                                                                                                                                                                                                                                                                                                                                                                                                                                                                |
| DEMOLITION PLAN - 3 DRAWING NO: 25U-C1-DEMO-102 01                                                                                                                                                                                                                                                                                                                                                                                                                                                                                                                                                                                                                                                                                                                                                                                                                                                                                                                                |
| PLOT DATE:         SCALE:         SHEET NO:           21/02/2025         1:500         04 OF 09                                                                                                                                                                                                                                                                                                                                                                                                                                                                                                                                                                                                                                                                                                                                                                                                                                                                                   |