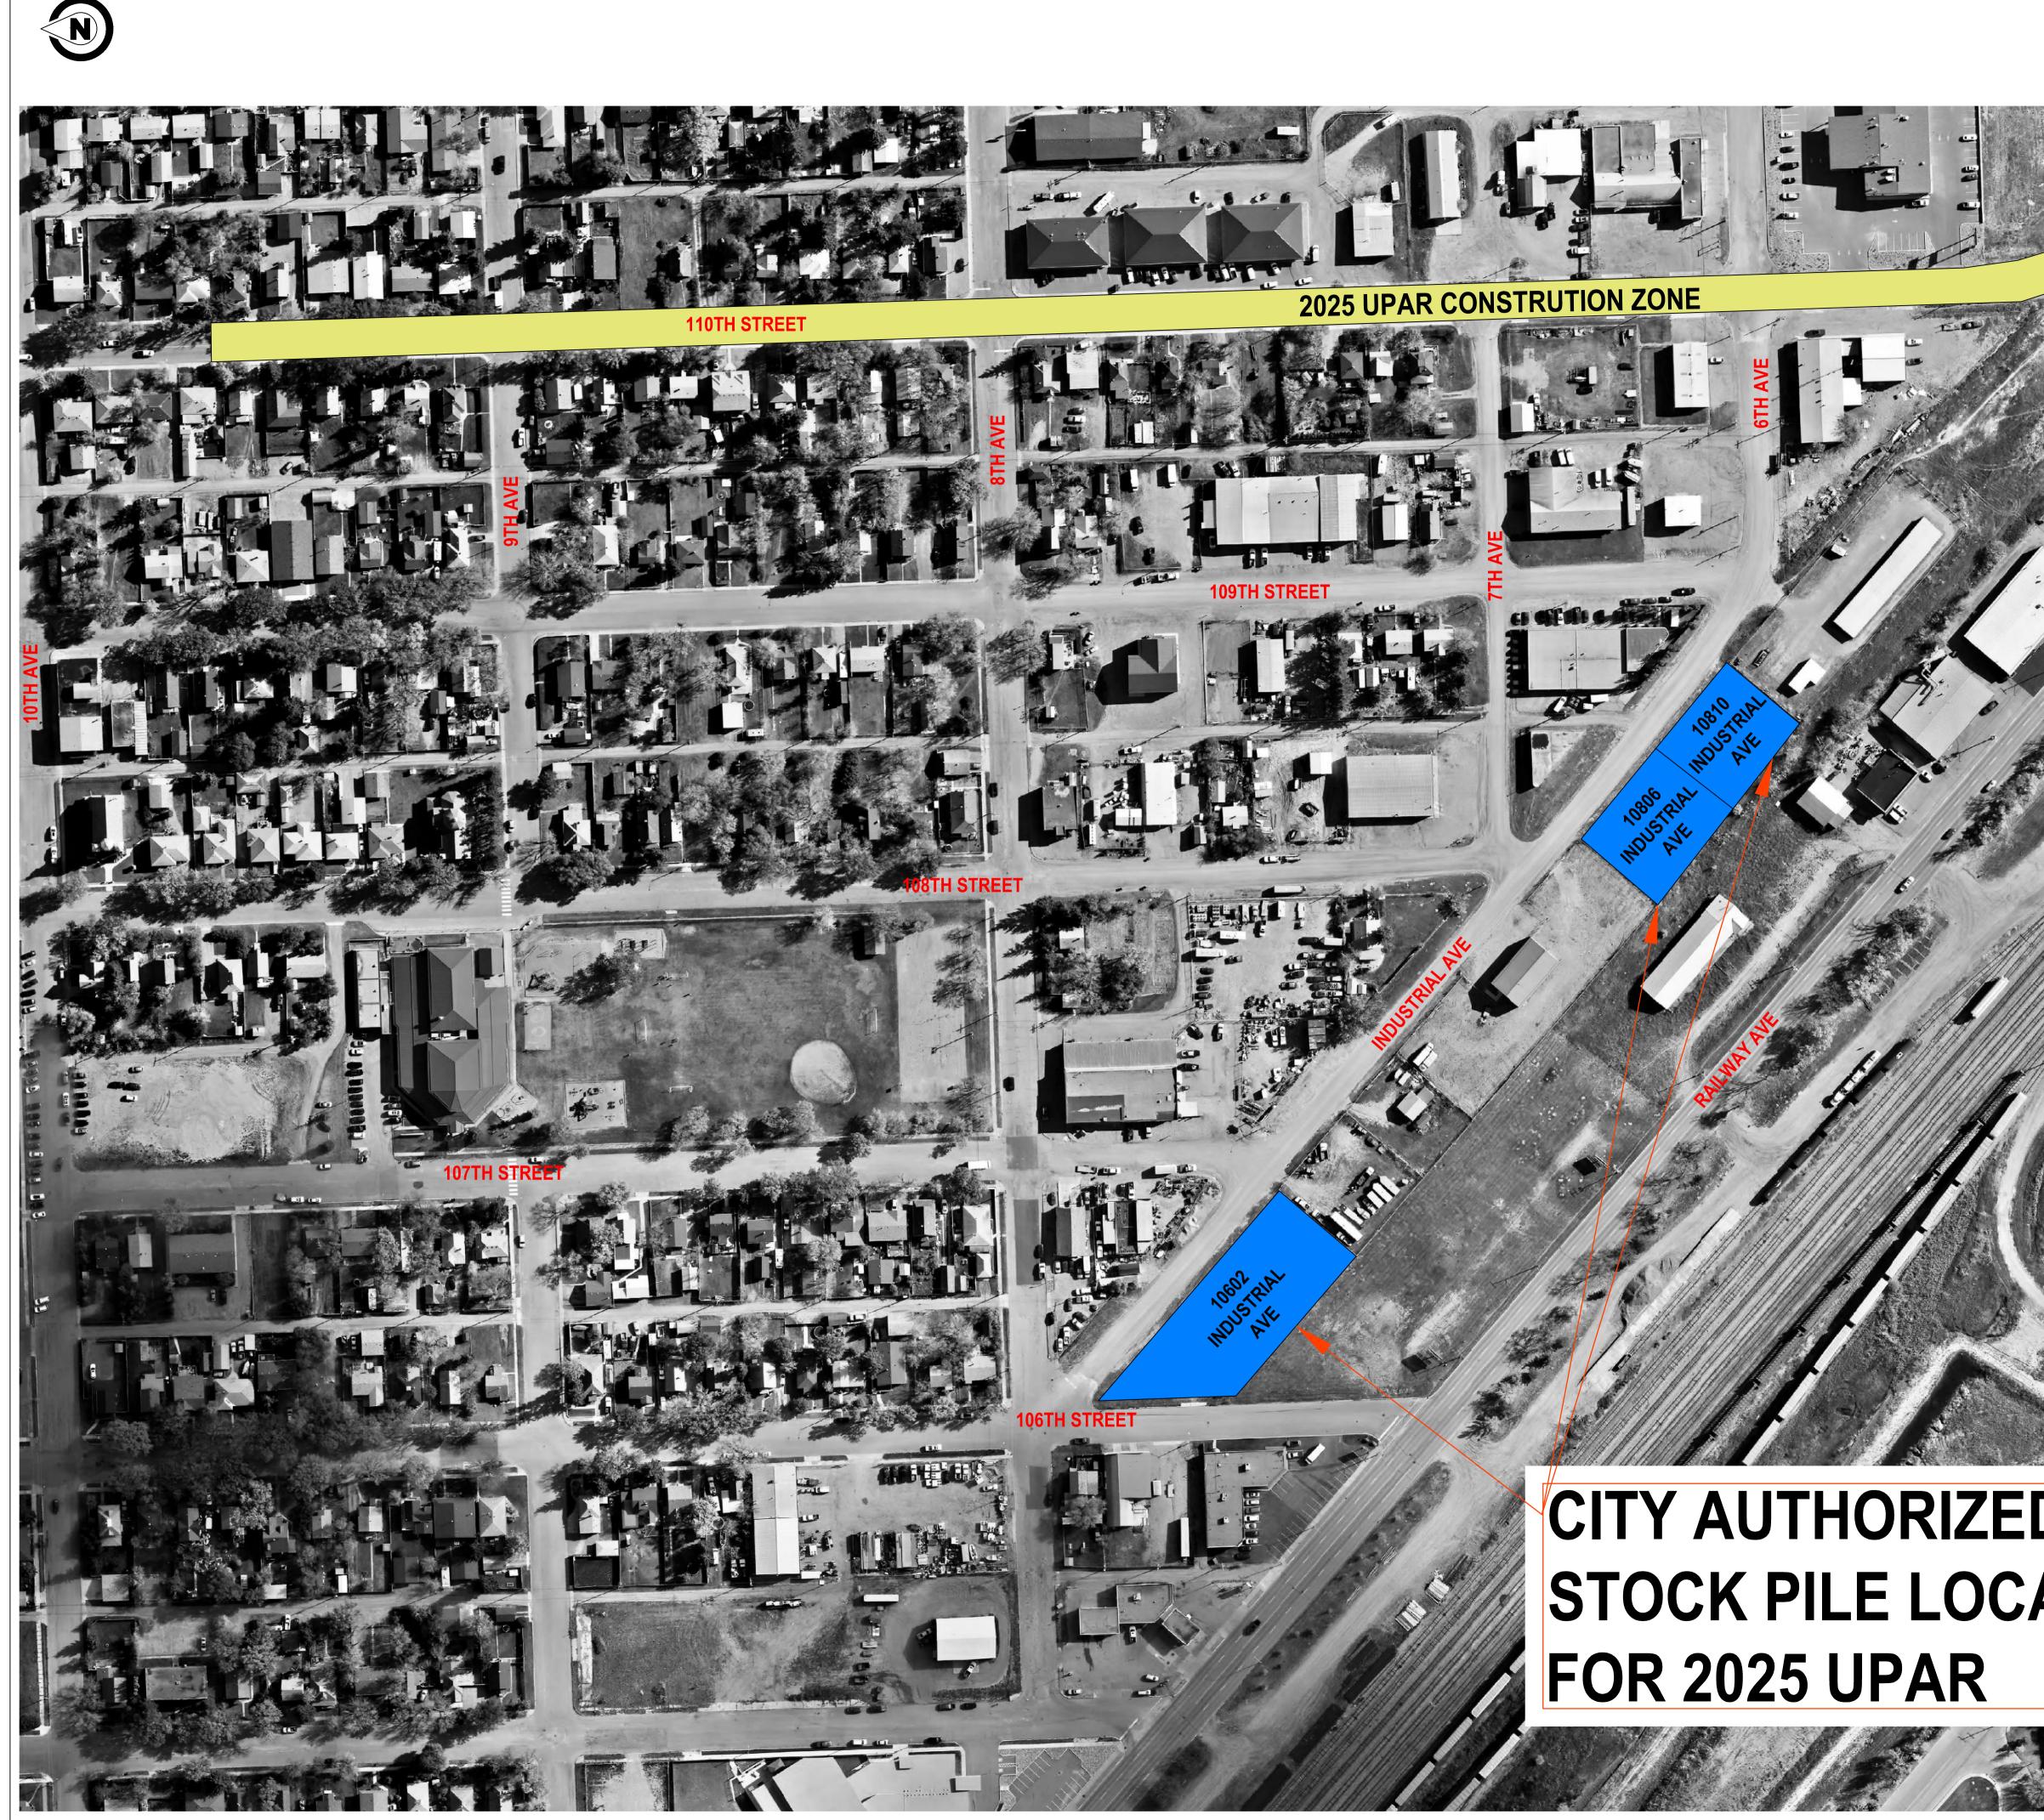

#### **DEMOLITION PLAN**

- 4. 25U-C1-DEMO-103 REV00 STOCKPILE LOCATION PLAN INDUSTRIAL AVE

LEGEND

| e "        |                                                                                                                                      |
|------------|--------------------------------------------------------------------------------------------------------------------------------------|
|            |                                                                                                                                      |
|            |                                                                                                                                      |
|            |                                                                                                                                      |
|            |                                                                                                                                      |
| ANUMA INTE |                                                                                                                                      |
| RELIT      |                                                                                                                                      |
| B. 11 2    |                                                                                                                                      |
|            |                                                                                                                                      |
|            |                                                                                                                                      |
|            |                                                                                                                                      |
|            |                                                                                                                                      |
|            |                                                                                                                                      |
|            |                                                                                                                                      |
|            |                                                                                                                                      |
|            |                                                                                                                                      |
|            |                                                                                                                                      |
| AELE       | NOTES:<br>1. LOCATIONS TO BE FIELD VERIFIED<br>PRIOR TO WORK COMMENCING.<br>2. THIS DRAWING IS THE PROPERTY OF                       |
|            | THE CITY OF NORTH BATTLEFORD,<br>ANY MODIFICATIONS MUST BE<br>APPROVED BY THE CITY OF NORTH<br>BATTLEFORD.<br>REVISION HISTORY       |
|            | #     DESCRIPTION     DATE       0     STOCK PILE LOCATION     21/02/2025                                                            |
|            | OWNER:<br>North<br>Battleford<br>Treaty Six Territory   Heartland of the Métis   Saskatchewan   Canada                               |
| ATION      | Treaty Six Territory   Heartland of the Métis   Saskatchewan   Canada<br>TENDER DRAWING<br>PROJECT TITLE:                            |
|            | 110 STREET UPAR PROJECT -<br>DEEP UTILITIES<br>PROJECT LOCATION:                                                                     |
|            | INDUSTRIAL AVE                                                                                                                       |
|            | STOCK PILE LOCATION PLAN DRAWING NO: REV:                                                                                            |
|            | 25U-C1-DEMO-103         00           PLOT DATE:         SCALE:         SHEET NO:           21/02/2025         N.T.S         05 of 09 |