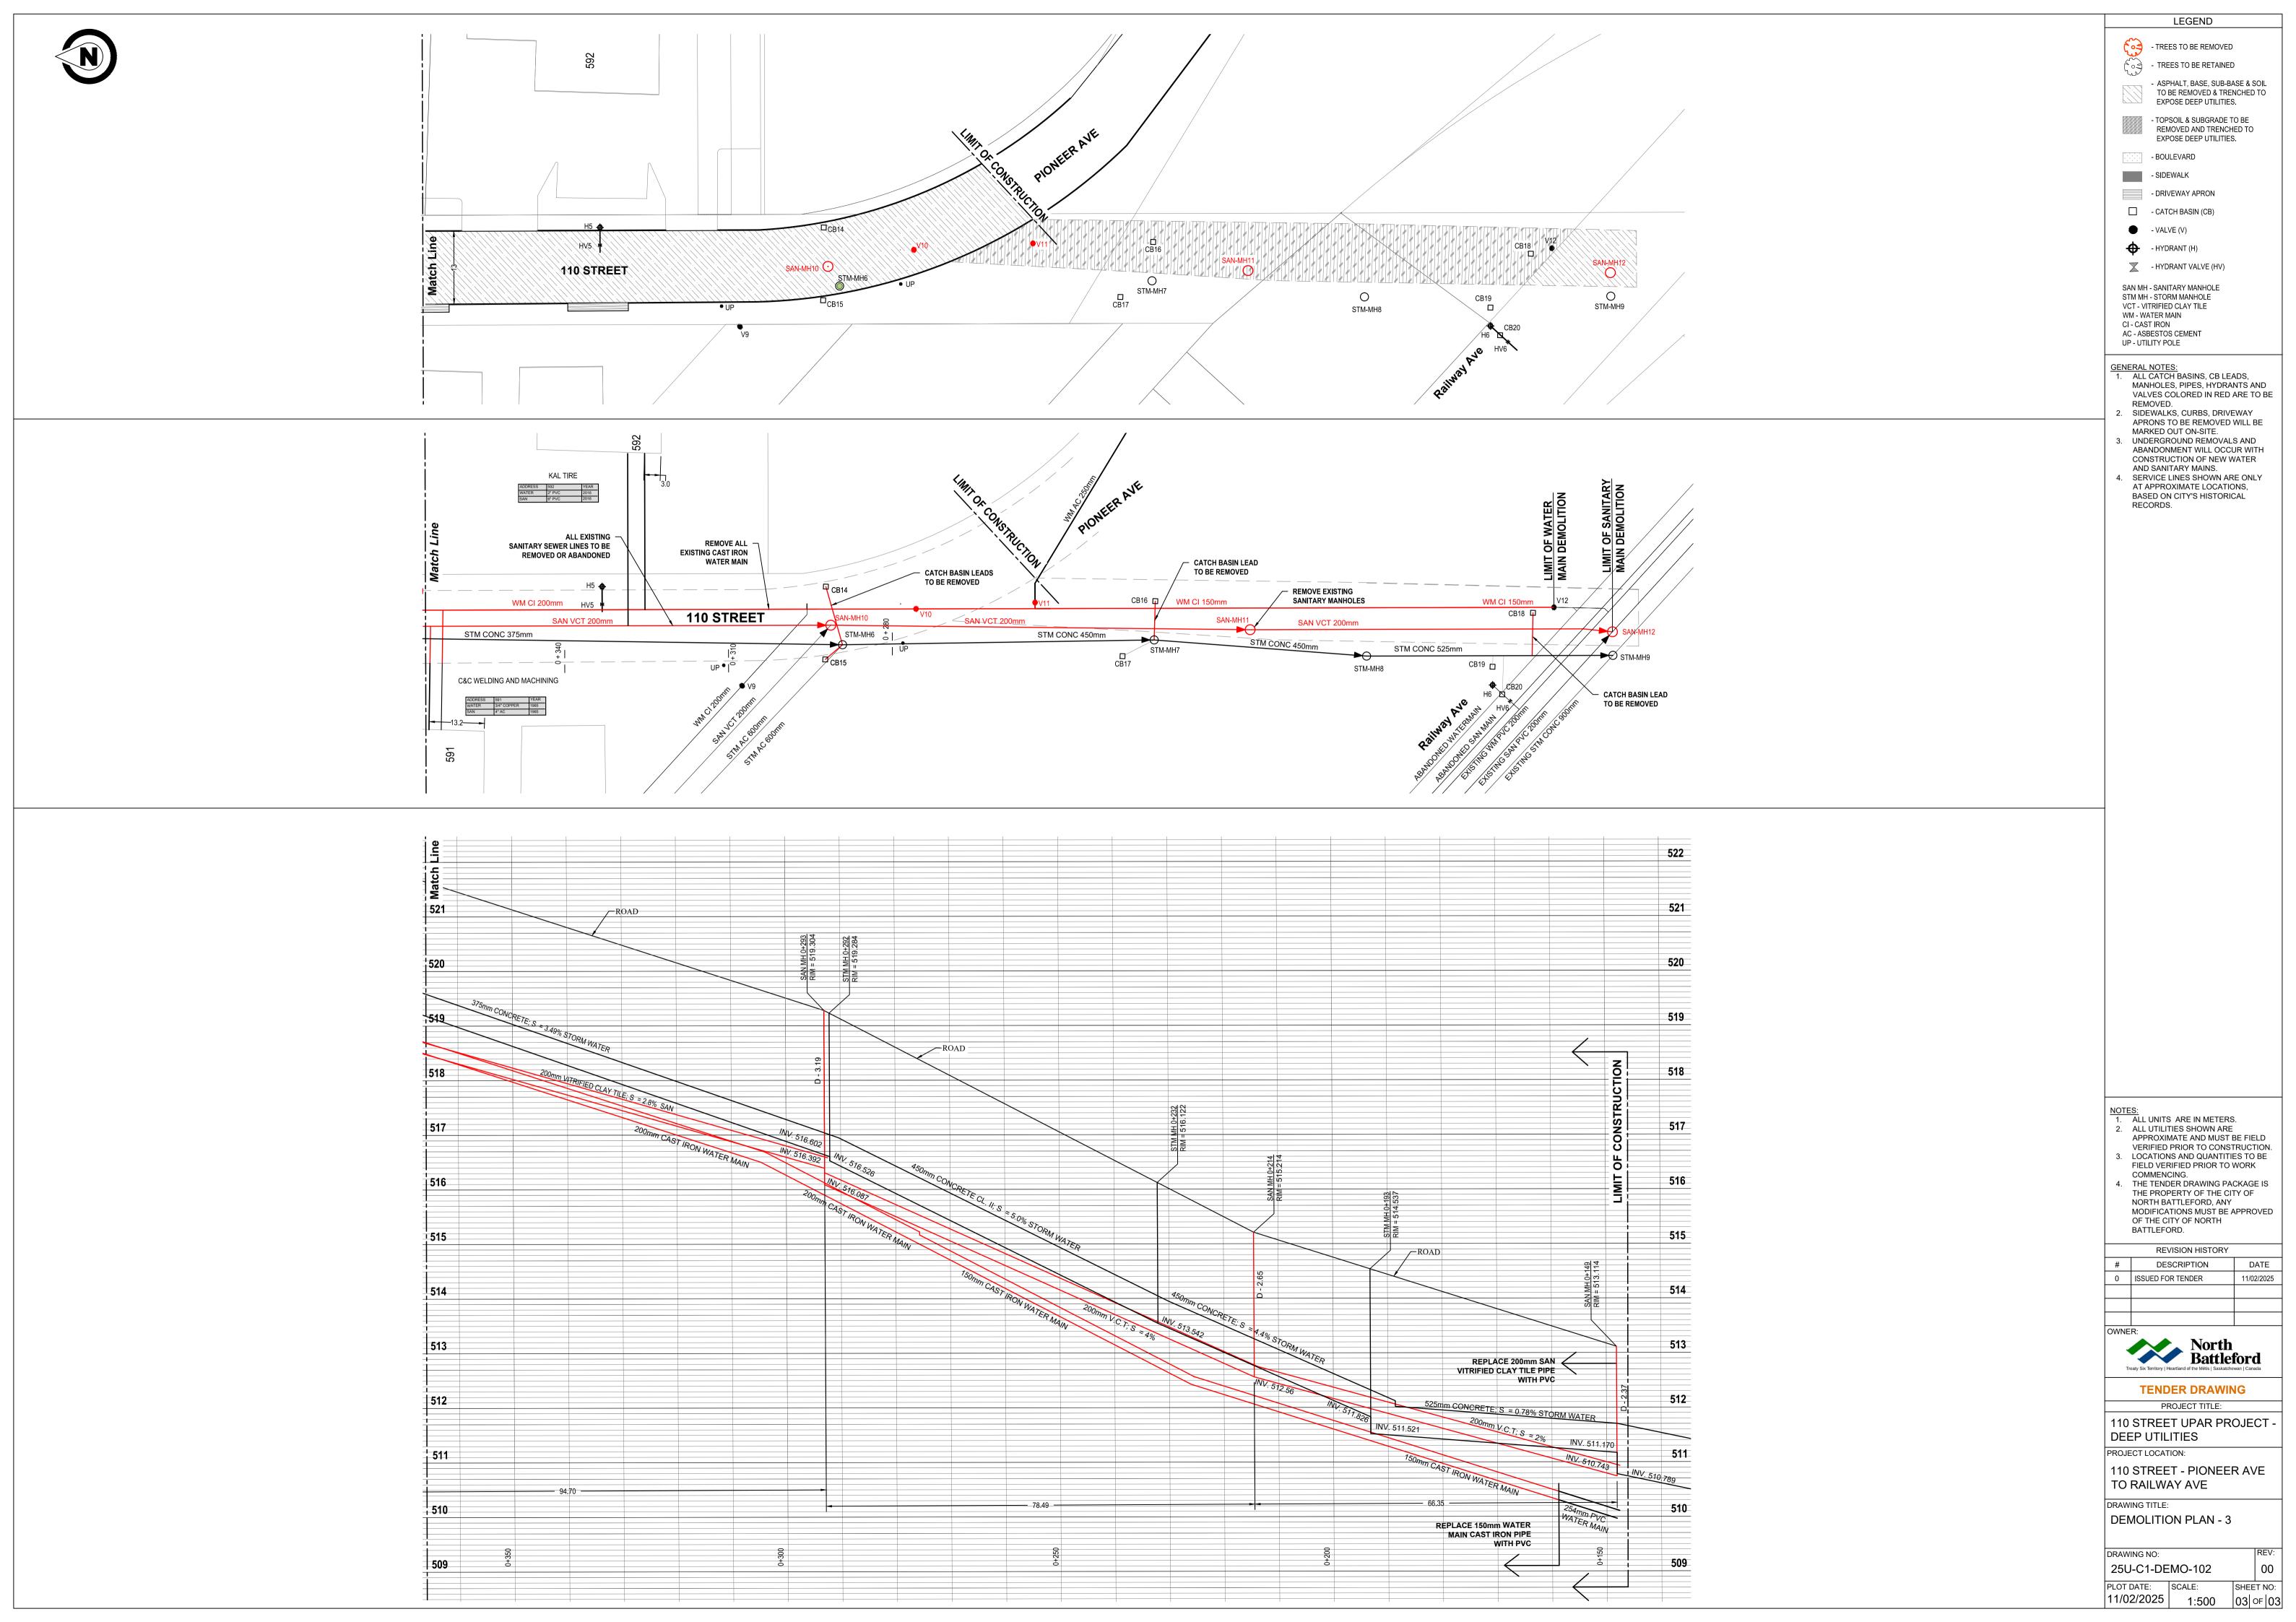

#### **DEMOLITION PLAN**

- 1. 25U-C1-DEMO-100 DEMOLITION PLAN 1 110TH STREET BETWEEN 8TH TO 10TH AVE
- 2. 25U-C1-DEMO-101 DEMOLITION PLAN 2 110TH STREET BETWEEN 6TH TO 8TH AVE
- 3. 25U-C1-DEMO-102 DEMOLITION PLAN 3 PIONEER AVE TO RAILWAY AVE