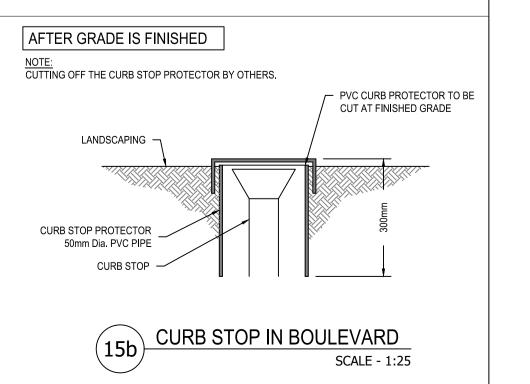

|                   |            |
| 0                                                                                               | ISSUED FOR TENDER | 11/02/2025 |
| #                                                                                               | DESCRIPTION       | DATE       |
| REVISION HISTORY                                                                                |                   |            |

TENDER DRAWING

PROJECT TITLE:

110 STREET UPAR PROJECT DEEP UTILITIES

PROJECT LOCATION:

110 STREET - 10TH AVENUE
TO RAILWAY AVE

DRAWING TITLE:
COVER PAGE

11/02/2025

DRAWING NO:

25U-C1-C001

PLOT DATE: | SCALE: | SHEET NO:

1:500 00 0F 00







































AVE

DRAWING TITLE:

DRAWING NO:

25U-C1-INS-203

INSTALLATION DETAILS - 1

PLOT DATE: | SCALE: | SHEET NO: | 11/02/2025 | AS SHOWN | 04 | 05 | 04

00