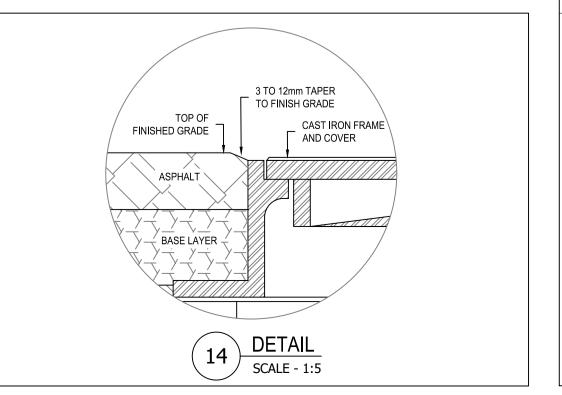

|                   |            |
| 0                                                                                               | ISSUED FOR TENDER | 11/02/2025 |
| #                                                                                               | DESCRIPTION       | DATE       |
| REVISION HISTORY                                                                                |                   |            |

TENDER DRAWING

PROJECT TITLE:

110 STREET UPAR PROJECT DEEP UTILITIES

PROJECT LOCATION:

110 STREET - 10TH AVENUE
TO RAILWAY AVE

DRAWING TITLE:
COVER PAGE

11/02/2025

DRAWING NO:

25U-C1-C001

PLOT DATE: | SCALE: | SHEET NO:

1:500 00 0F 00







































AVE

DRAWING TITLE:

DRAWING NO:

25U-C1-INS-203

INSTALLATION DETAILS - 1

PLOT DATE: | SCALE: | SHEET NO: | 11/02/2025 | AS SHOWN | 04 | 05 | 04

00