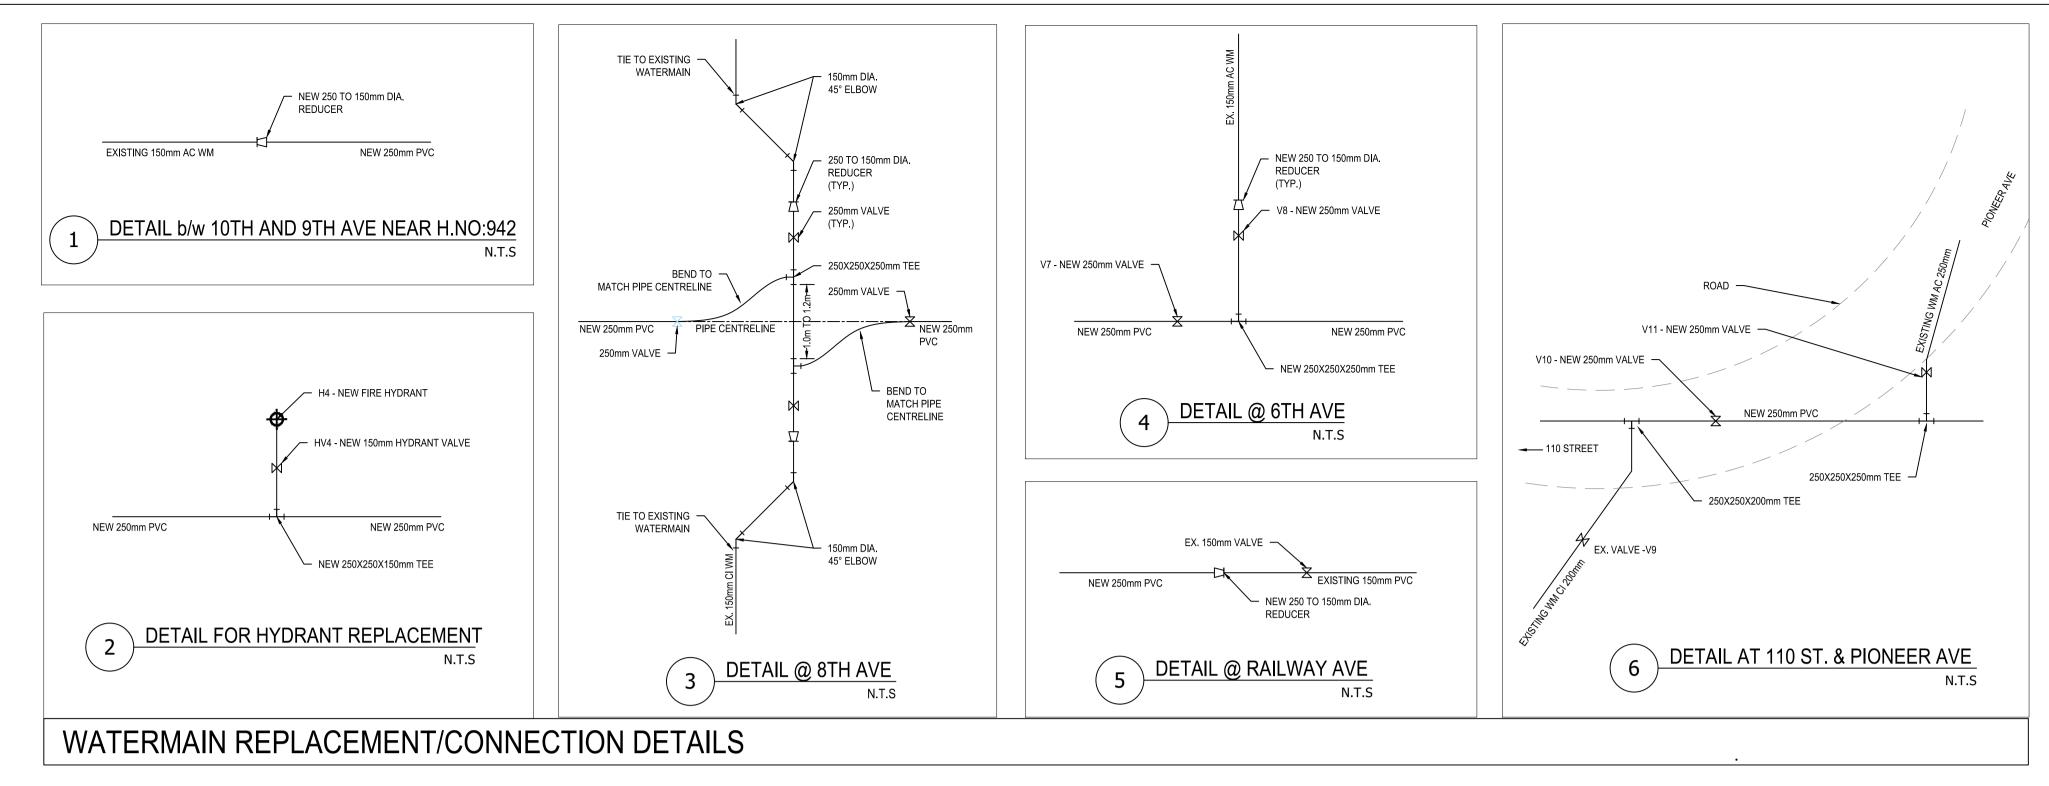

### **INSTALLATION PLAN**

- 1. 25U-C1-INS-200 INSTALLATION PLAN 1 110TH STREET BETWEEN 8TH TO 10TH AVE
- 2. 25U-C1-INS-201 INSTALLATION PLAN 2 110TH STREET BETWEEN 6TH TO 8TH AVE
- 3. 25U-C1-INS-202 INSTALLATION PLAN 3 PIONEER AVE TO RAILWAY AVE
- 4. 25U-C1-INS-203 INSTALLATION DETAILS 1

25U-C1-C001

PLOT DATE: | SCALE: | SHEET NO:

1:500 00 0F 00

AVE

DRAWING TITLE:

DRAWING NO:

25U-C1-INS-203

INSTALLATION DETAILS - 1