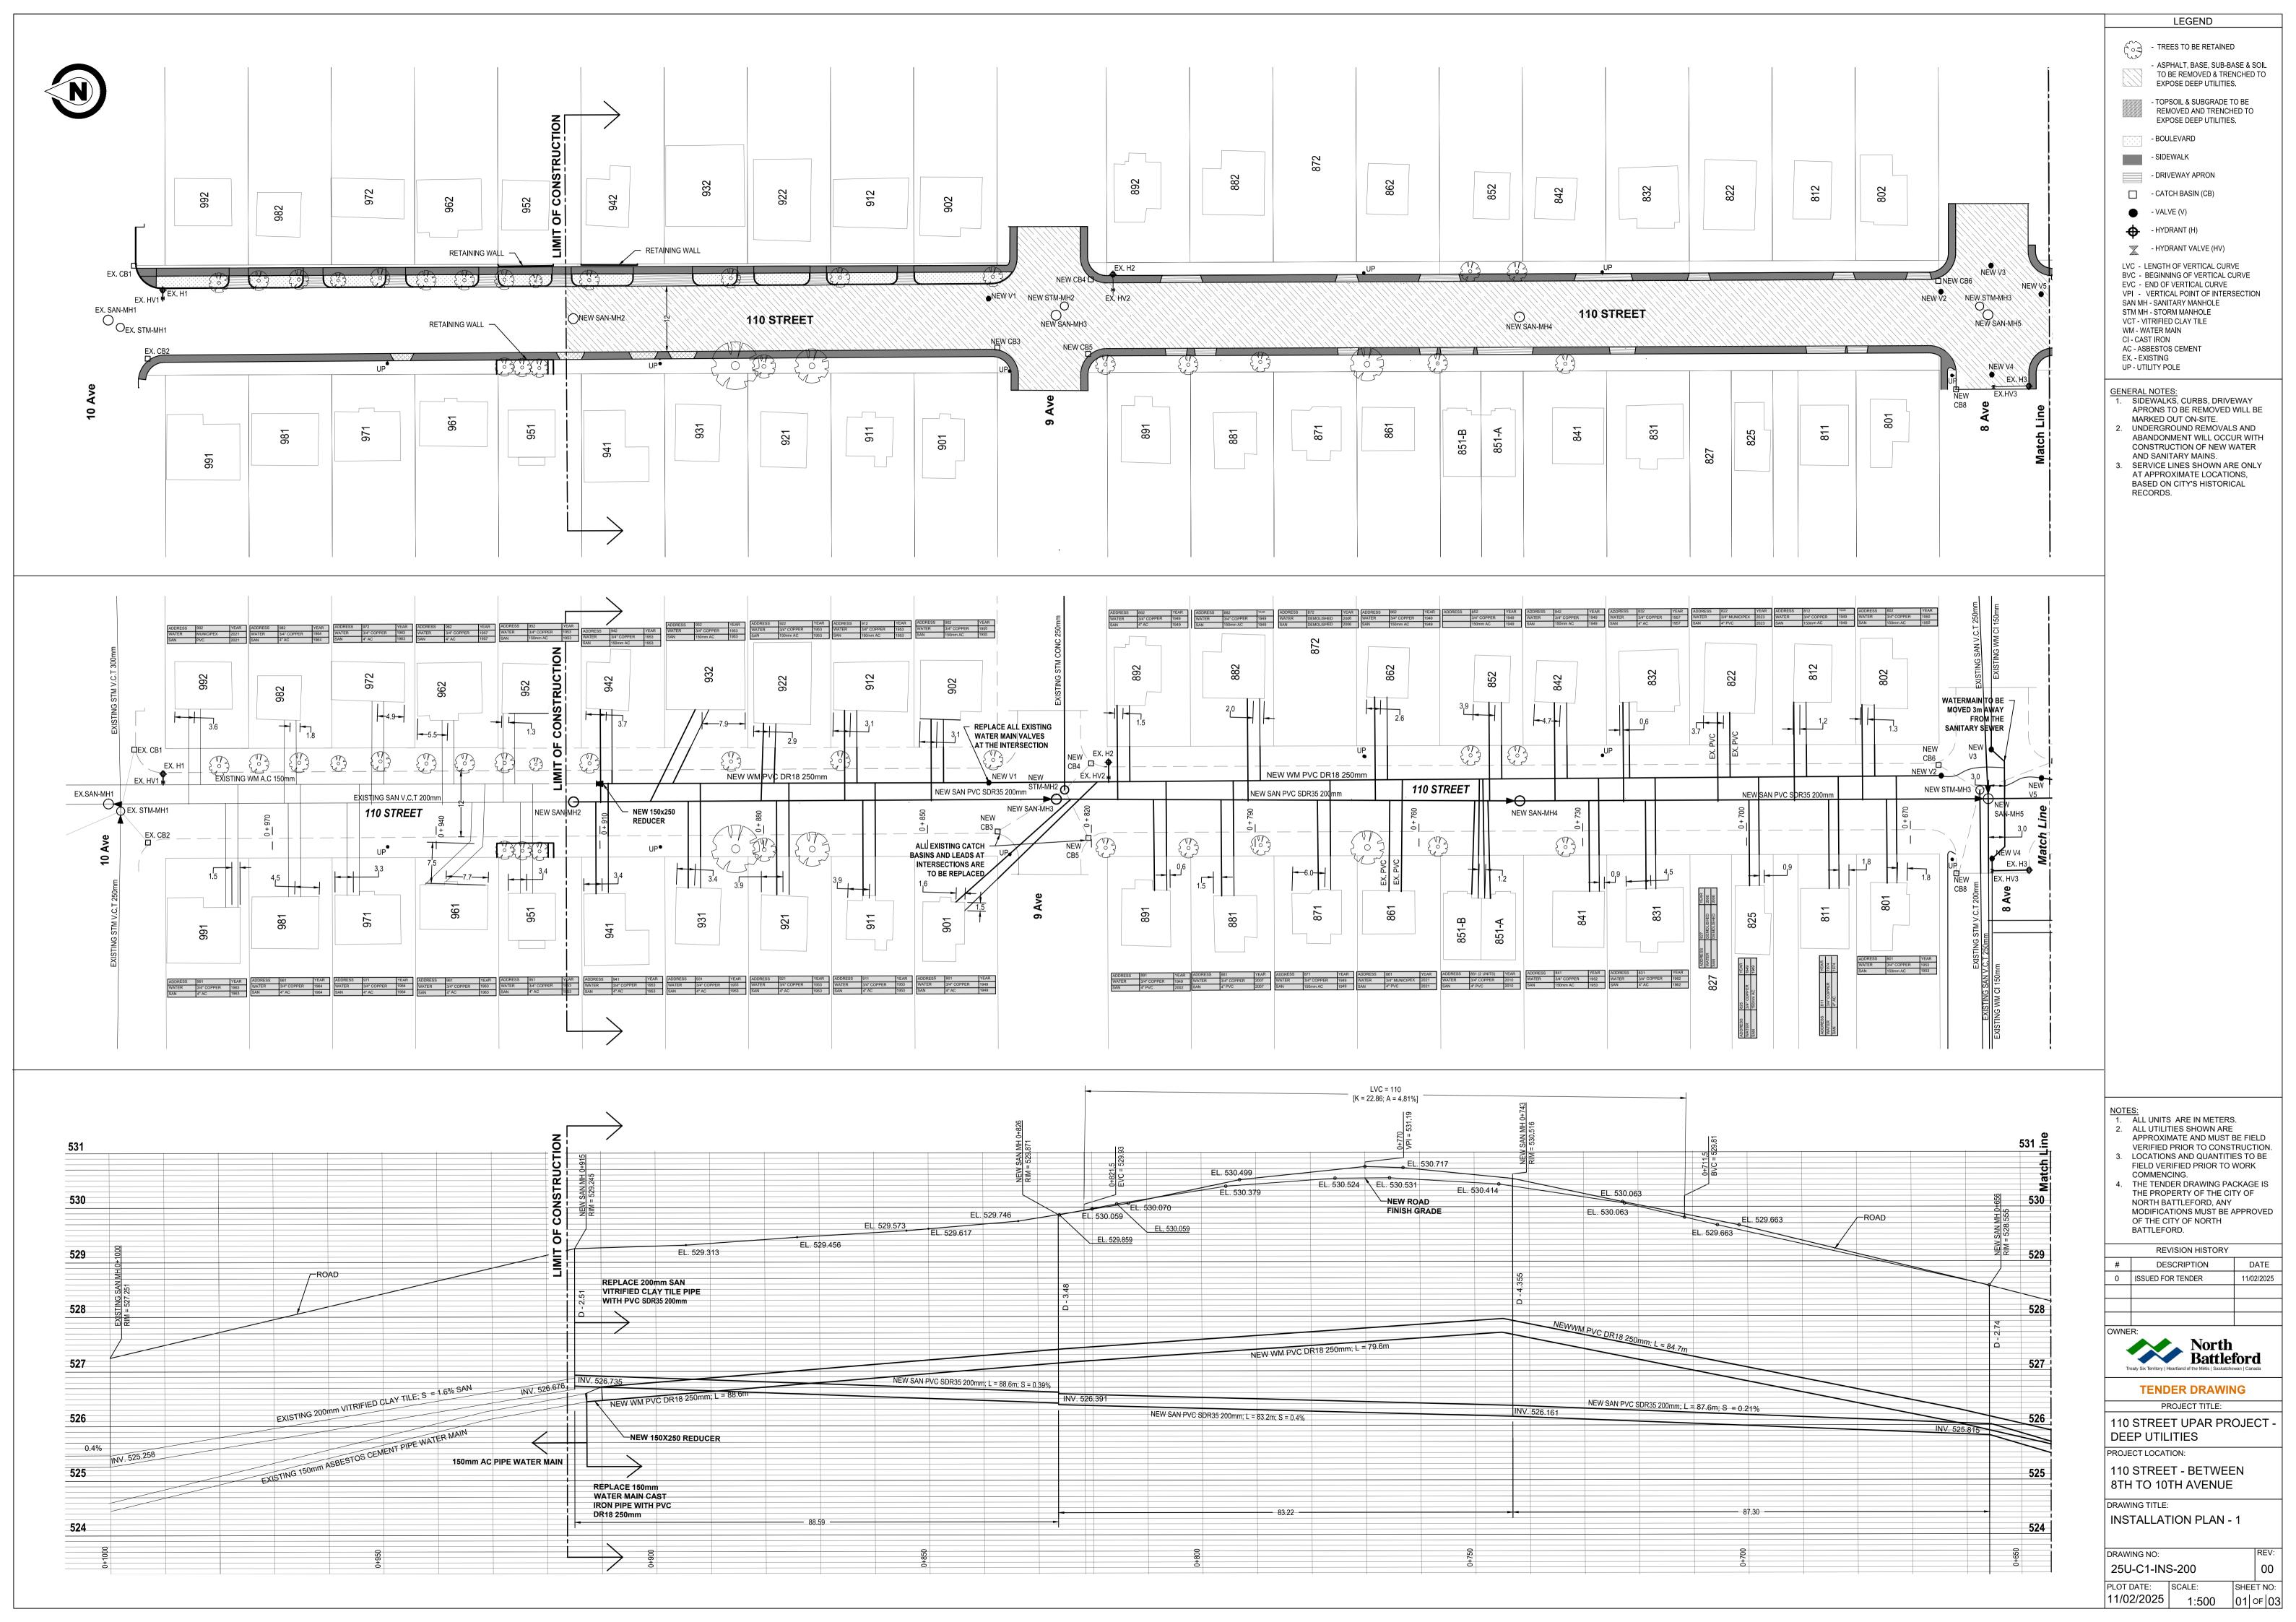

### **INSTALLATION PLAN**

- 1. 25U-C1-INS-200 INSTALLATION PLAN 1 110TH STREET BETWEEN 8TH TO 10TH AVE
- 2. 25U-C1-INS-201 INSTALLATION PLAN 2 110TH STREET BETWEEN 6TH TO 8TH AVE
- 3. 25U-C1-INS-202 INSTALLATION PLAN 3 PIONEER AVE TO RAILWAY AVE
- 4. 25U-C1-INS-203 INSTALLATION DETAILS 1