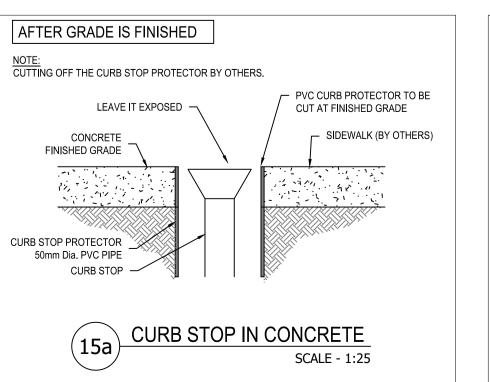

|                   |            |
| 0                                                                                               | ISSUED FOR TENDER | 11/02/2025 |
| #                                                                                               | DESCRIPTION       | DATE       |
| REVISION HISTORY                                                                                |                   |            |

TENDER DRAWING

PROJECT TITLE:

110 STREET UPAR PROJECT DEEP UTILITIES

PROJECT LOCATION:

110 STREET - 10TH AVENUE
TO RAILWAY AVE

DRAWING TITLE:
COVER PAGE

11/02/2025

DRAWING NO:

25U-C1-C001

PLOT DATE: | SCALE: | SHEET NO:

1:500 00 0F 00







































AVE

DRAWING TITLE:

DRAWING NO:

25U-C1-INS-203

INSTALLATION DETAILS - 1

PLOT DATE: | SCALE: | SHEET NO: | 11/02/2025 | AS SHOWN | 04 | 05 | 04

00