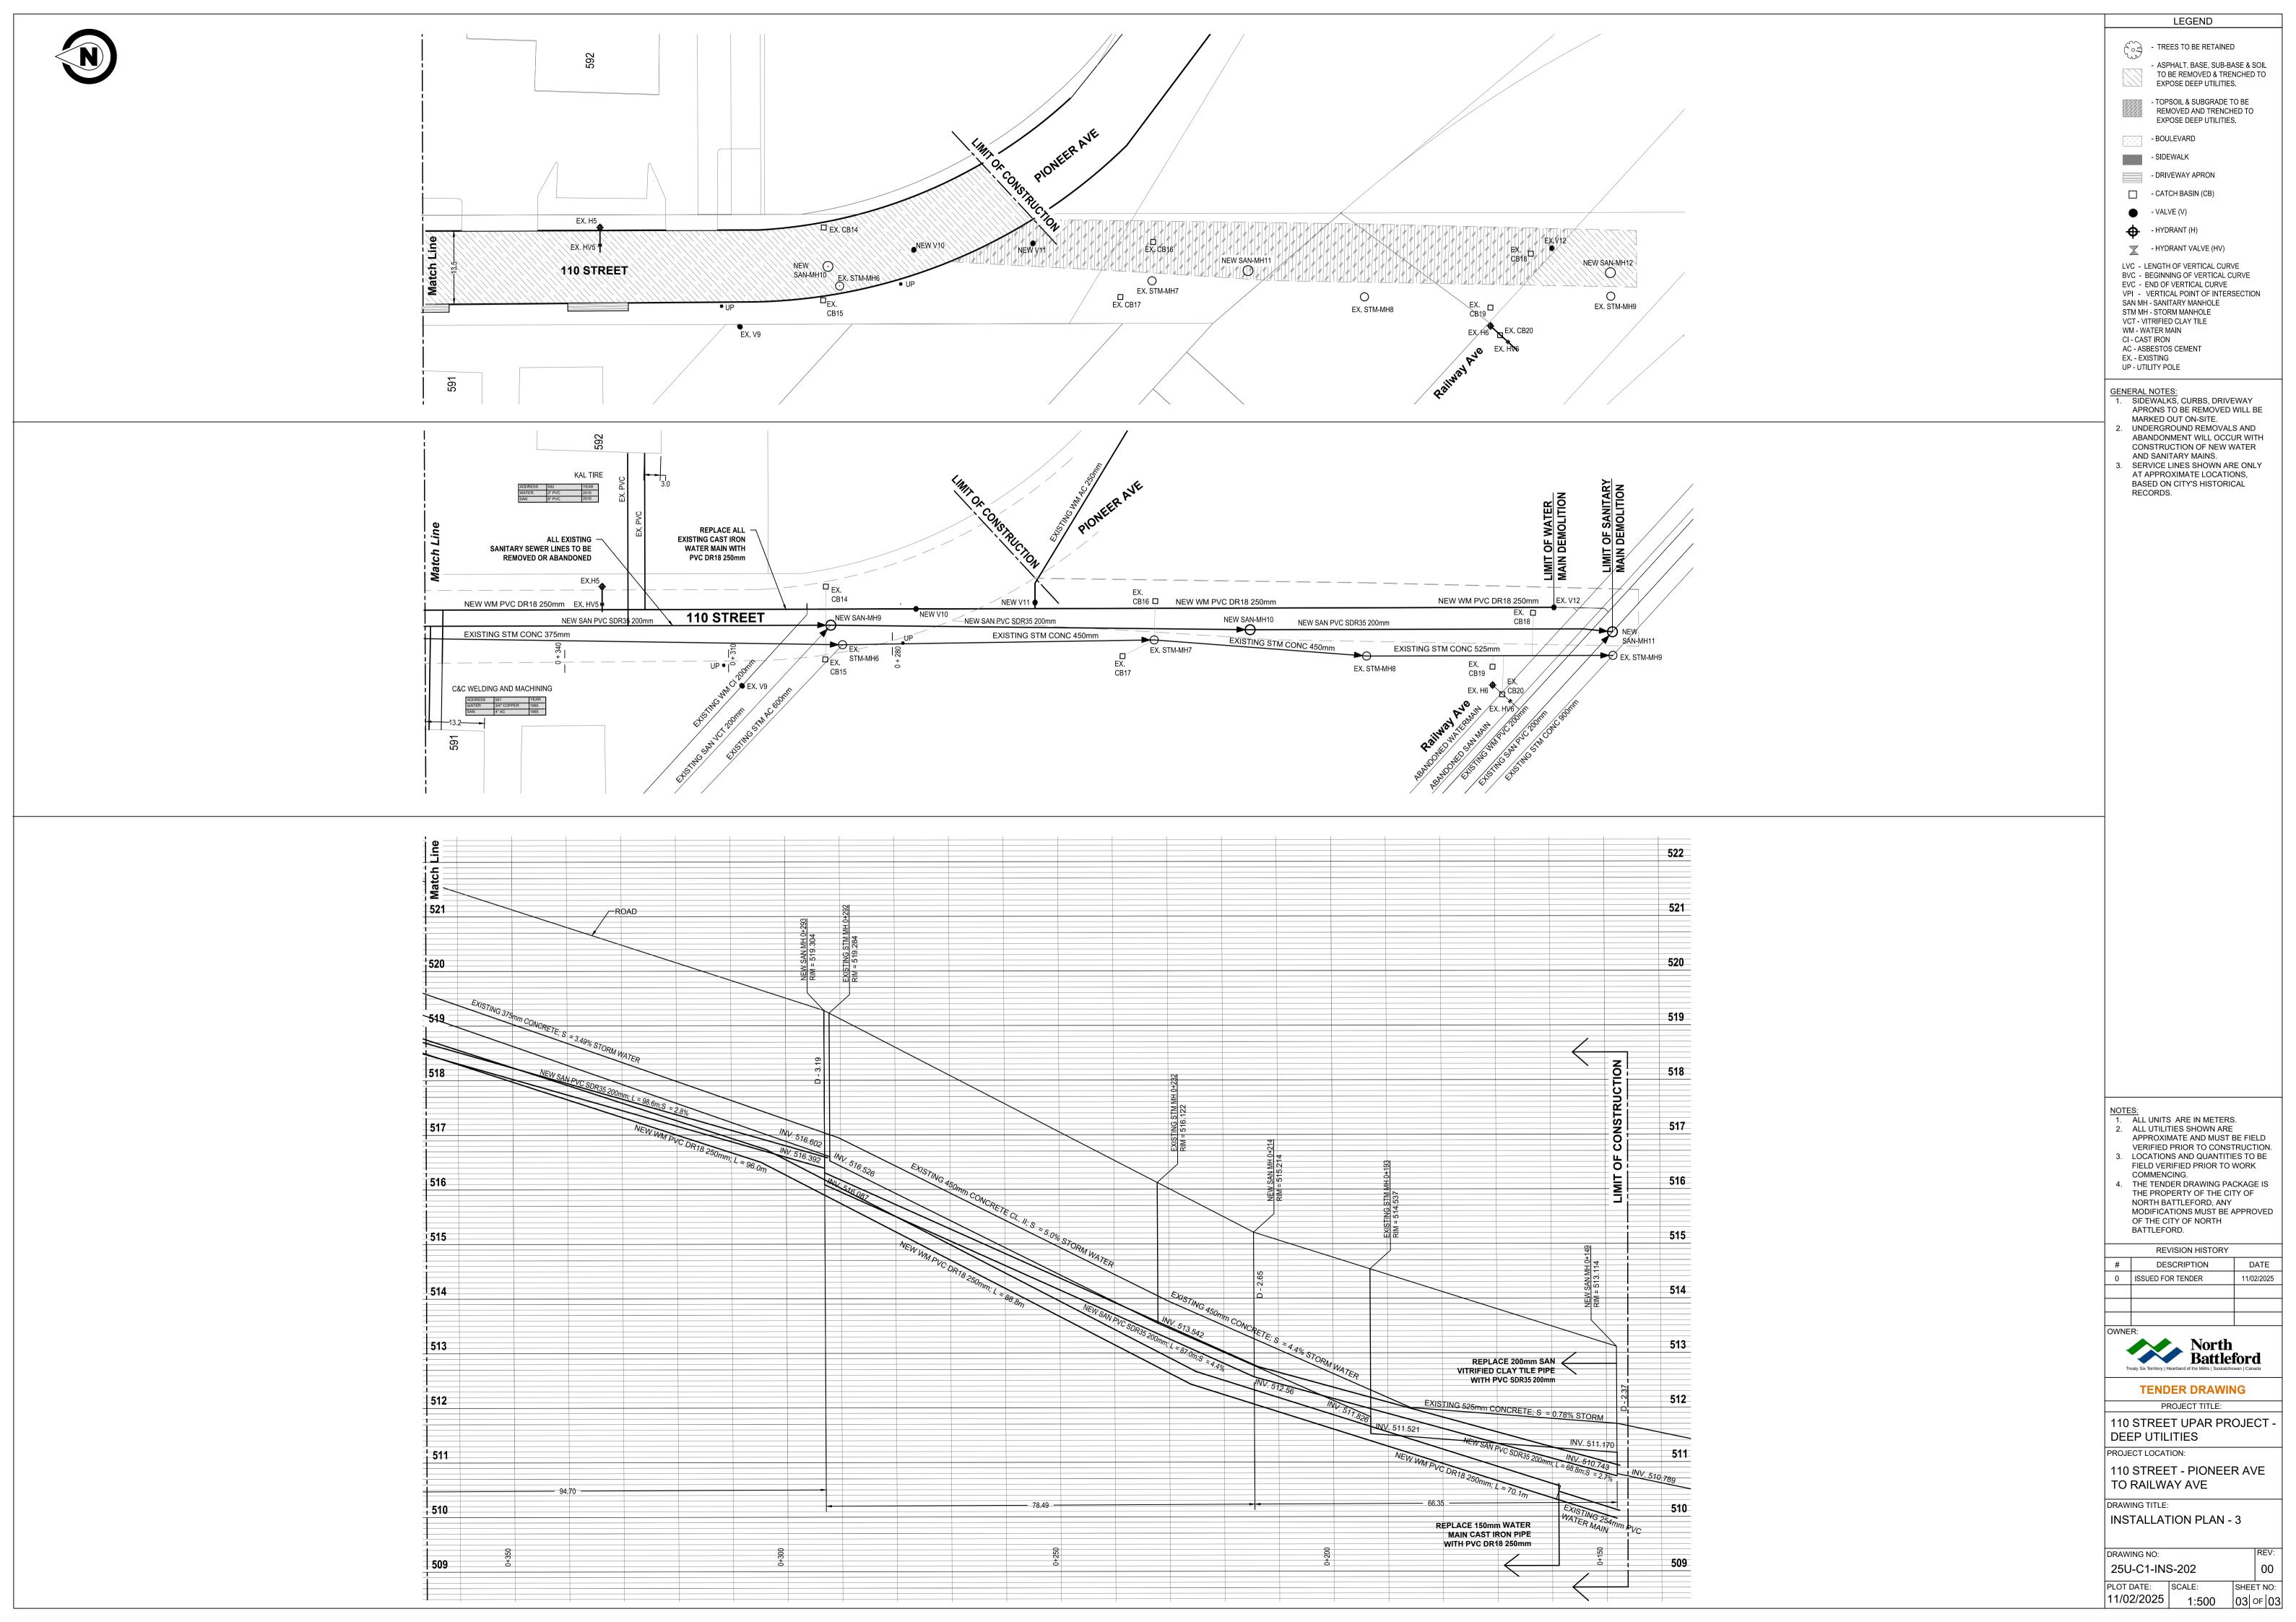

### **INSTALLATION PLAN**

- 1. 25U-C1-INS-200 INSTALLATION PLAN 1 110TH STREET BETWEEN 8TH TO 10TH AVE
- 2. 25U-C1-INS-201 INSTALLATION PLAN 2 110TH STREET BETWEEN 6TH TO 8TH AVE
- 3. 25U-C1-INS-202 INSTALLATION PLAN 3 PIONEER AVE TO RAILWAY AVE
- 4. 25U-C1-INS-203 INSTALLATION DETAILS 1